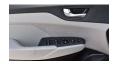

## HYUNDAI ACCENT 1.6L PETROL A/T MY23

**1.6L Petrol 2023**Car Code: UCI93

BLACK & CHROME COATING

| ENGINE & TRANSMISSION                   |                                         |
|-----------------------------------------|-----------------------------------------|
| ENGINE                                  | 1.6 L, 4 CYLINDER 16 VALVE              |
| POWER (ps/rpm)                          | 123 / 6300                              |
| EMISSION                                | EURO 2                                  |
| TORQUE kg-m/rpm                         | 15.4 / 4850                             |
| DRIVE SYSTEM                            | 2 WD                                    |
| TRANSMISSION                            | 6-SPEED AUTOMATIC                       |
| DIMENSION, CAPACITIES & SUSPENSIONS     |                                         |
| DIMENSIONS (mm)                         | L4440 X W1729 X H1460                   |
| DISPLACEMENT (CC)                       | 1591                                    |
| SEATING CAPACITY                        | 5                                       |
| INTERIOR FEATURES & SAFETY              |                                         |
| MANUAL TEMP. CONTROL                    | DEPOWERED(DRIVER)+ DEPOWERED(PASSENGER) |
| HOOD INSULATOR                          | ASHTRAY                                 |
| MATERIAL - ARTIFICIAL LEATHER           | AUDIO COMPACT+ RADIO(COMPACT)           |
| AUDIO REMOTE CONTROL                    | ANTI-LOCK BRAKING SYSTEM (ABS)          |
| BLUETOOTH                               | CENTRAL DOOR LOCK                       |
| GLOVE BOX COOLING                       | MANUAL TILT & TELESCOPIC                |
| USB CHARGER-CONSOLE OUTSIDE (1PORT)     | CIGAR LIGHTER                           |
| TINTED+ TINTED WITH HEATED              | IMMOBILIZER                             |
| CONVENTIONAL WITH 3.5 INCH TFT LCD(SEG) | KEY LESS ENTRY                          |
| POWER WINDOWS                           | AIR FILTER                              |
| EXTERIOR FEATURES                       |                                         |
| WHEELS - 16" ALLOY                      | BACKLITE GLASS; HEATED WITH TIMER       |
| SUNROOF                                 | OUTSIDE MIRROR - FOLDING + ELECTRIC     |
| MUD GUARD(FRONT)+ MUD GUARD(REAR)       | LUGGAGE LAMP(BULB)                      |
| AUTO LIGHT CONTROL                      | NET HOOK                                |