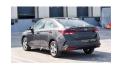

## HYUNDAI ACCENT 1.6L PETROL A/T MY23

**1.6L Petrol 2023**Car Code: UCI93

BLACK & CHROME COATING

| ENGINE & TRANSMISSION                   |                                         |
|-----------------------------------------|-----------------------------------------|
| ENGINE                                  | 1.6 L, 4 CYLINDER 16 VALVE              |
| POWER (ps/rpm)                          | 123 / 6300                              |
| EMISSION                                | EURO 2                                  |
| TORQUE kg-m/rpm                         | 15.4 / 4850                             |
| DRIVE SYSTEM                            | 2 WD                                    |
| TRANSMISSION                            | 6-SPEED AUTOMATIC                       |
| DIMENSION, CAPACITIES & SUSPENSIONS     |                                         |
| DIMENSIONS (mm)                         | L4440 X W1729 X H1460                   |
| DISPLACEMENT (CC)                       | 1591                                    |
| SEATING CAPACITY                        | 5                                       |
| INTERIOR FEATURES & SAFETY              |                                         |
| MANUAL TEMP. CONTROL                    | DEPOWERED(DRIVER)+ DEPOWERED(PASSENGER) |
| HOOD INSULATOR                          | ASHTRAY                                 |
| MATERIAL - ARTIFICIAL LEATHER           | AUDIO COMPACT+ RADIO(COMPACT)           |
| AUDIO REMOTE CONTROL                    | ANTI-LOCK BRAKING SYSTEM (ABS)          |
| BLUETOOTH                               | CENTRAL DOOR LOCK                       |
| GLOVE BOX COOLING                       | MANUAL TILT & TELESCOPIC                |
| USB CHARGER-CONSOLE OUTSIDE (1PORT)     | CIGAR LIGHTER                           |
| TINTED+ TINTED WITH HEATED              | IMMOBILIZER                             |
| CONVENTIONAL WITH 3.5 INCH TFT LCD(SEG) | KEY LESS ENTRY                          |
| POWER WINDOWS                           | AIR FILTER                              |
| EXTERIOR FEATURES                       |                                         |
| WHEELS - 16" ALLOY                      | BACKLITE GLASS; HEATED WITH TIMER       |
| SUNROOF                                 | OUTSIDE MIRROR - FOLDING + ELECTRIC     |
| MUD GUARD(FRONT)+ MUD GUARD(REAR)       | LUGGAGE LAMP(BULB)                      |
| AUTO LIGHT CONTROL                      | NET HOOK                                |