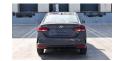

## HYUNDAI ACCENT 1.6L PETROL A/T MY23

**1.6L Petrol 2023**Car Code: UCI93

BLACK & CHROME COATING

| ENGINE & TRANSMISSION                   |                                         |
|-----------------------------------------|-----------------------------------------|
| ENGINE                                  | 1.6 L, 4 CYLINDER 16 VALVE              |
| POWER (ps/rpm)                          | 123 / 6300                              |
| EMISSION                                | EURO 2                                  |
| TORQUE kg-m/rpm                         | 15.4 / 4850                             |
| DRIVE SYSTEM                            | 2 WD                                    |
| TRANSMISSION                            | 6-SPEED AUTOMATIC                       |
| DIMENSION, CAPACITIES & SUSPENSIONS     |                                         |
| DIMENSIONS (mm)                         | L4440 X W1729 X H1460                   |
| DISPLACEMENT (CC)                       | 1591                                    |
| SEATING CAPACITY                        | 5                                       |
| INTERIOR FEATURES & SAFETY              |                                         |
| MANUAL TEMP. CONTROL                    | DEPOWERED(DRIVER)+ DEPOWERED(PASSENGER) |
| HOOD INSULATOR                          | ASHTRAY                                 |
| MATERIAL - ARTIFICIAL LEATHER           | AUDIO COMPACT+ RADIO(COMPACT)           |
| AUDIO REMOTE CONTROL                    | ANTI-LOCK BRAKING SYSTEM (ABS)          |
| BLUETOOTH                               | CENTRAL DOOR LOCK                       |
| GLOVE BOX COOLING                       | MANUAL TILT & TELESCOPIC                |
| USB CHARGER-CONSOLE OUTSIDE (1PORT)     | CIGAR LIGHTER                           |
| TINTED+ TINTED WITH HEATED              | IMMOBILIZER                             |
| CONVENTIONAL WITH 3.5 INCH TFT LCD(SEG) | KEY LESS ENTRY                          |
| POWER WINDOWS                           | AIR FILTER                              |
| EXTERIOR FEATURES                       |                                         |
| WHEELS - 16" ALLOY                      | BACKLITE GLASS; HEATED WITH TIMER       |
| SUNROOF                                 | OUTSIDE MIRROR - FOLDING + ELECTRIC     |
| MUD GUARD(FRONT)+ MUD GUARD(REAR)       | LUGGAGE LAMP(BULB)                      |
| AUTO LIGHT CONTROL                      | NET HOOK                                |