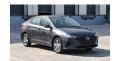

## HYUNDAI ACCENT 1.6L PETROL A/T MY23

**1.6L Petrol 2023**Car Code: UCI93

BLACK & CHROME COATING

| ENGINE & TRANSMISSION                   |                                         |
|-----------------------------------------|-----------------------------------------|
| ENGINE                                  | 1.6 L, 4 CYLINDER 16 VALVE              |
| POWER (ps/rpm)                          | 123 / 6300                              |
| EMISSION                                | EURO 2                                  |
| TORQUE kg-m/rpm                         | 15.4 / 4850                             |
| DRIVE SYSTEM                            | 2 WD                                    |
| TRANSMISSION                            | 6-SPEED AUTOMATIC                       |
| DIMENSION, CAPACITIES & SUSPENSIONS     |                                         |
| DIMENSIONS (mm)                         | L4440 X W1729 X H1460                   |
| DISPLACEMENT (CC)                       | 1591                                    |
| SEATING CAPACITY                        | 5                                       |
| INTERIOR FEATURES & SAFETY              |                                         |
| MANUAL TEMP. CONTROL                    | DEPOWERED(DRIVER)+ DEPOWERED(PASSENGER) |
| HOOD INSULATOR                          | ASHTRAY                                 |
| MATERIAL - ARTIFICIAL LEATHER           | AUDIO COMPACT+ RADIO(COMPACT)           |
| AUDIO REMOTE CONTROL                    | ANTI-LOCK BRAKING SYSTEM (ABS)          |
| BLUETOOTH                               | CENTRAL DOOR LOCK                       |
| GLOVE BOX COOLING                       | MANUAL TILT & TELESCOPIC                |
| USB CHARGER-CONSOLE OUTSIDE (1PORT)     | CIGAR LIGHTER                           |
| TINTED+ TINTED WITH HEATED              | IMMOBILIZER                             |
| CONVENTIONAL WITH 3.5 INCH TFT LCD(SEG) | KEY LESS ENTRY                          |
| POWER WINDOWS                           | AIR FILTER                              |
| EXTERIOR FEATURES                       |                                         |
| WHEELS - 16" ALLOY                      | BACKLITE GLASS; HEATED WITH TIMER       |
| SUNROOF                                 | OUTSIDE MIRROR - FOLDING + ELECTRIC     |
| MUD GUARD(FRONT)+ MUD GUARD(REAR)       | LUGGAGE LAMP(BULB)                      |
| AUTO LIGHT CONTROL                      | NET HOOK                                |