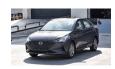

## HYUNDAI ACCENT 1.6L PETROL A/T MY23

**1.6L Petrol 2023**Car Code: UCI93

BLACK & CHROME COATING

| ENGINE & TRANSMISSION                   |                                         |
|-----------------------------------------|-----------------------------------------|
| ENGINE                                  | 1.6 L, 4 CYLINDER 16 VALVE              |
| POWER (ps/rpm)                          | 123 / 6300                              |
| EMISSION                                | EURO 2                                  |
| TORQUE kg-m/rpm                         | 15.4 / 4850                             |
| DRIVE SYSTEM                            | 2 WD                                    |
| TRANSMISSION                            | 6-SPEED AUTOMATIC                       |
| DIMENSION, CAPACITIES & SUSPENSIONS     |                                         |
| DIMENSIONS (mm)                         | L4440 X W1729 X H1460                   |
| DISPLACEMENT (CC)                       | 1591                                    |
| SEATING CAPACITY                        | 5                                       |
| INTERIOR FEATURES & SAFETY              |                                         |
| MANUAL TEMP. CONTROL                    | DEPOWERED(DRIVER)+ DEPOWERED(PASSENGER) |
| HOOD INSULATOR                          | ASHTRAY                                 |
| MATERIAL - ARTIFICIAL LEATHER           | AUDIO COMPACT+ RADIO(COMPACT)           |
| AUDIO REMOTE CONTROL                    | ANTI-LOCK BRAKING SYSTEM (ABS)          |
| BLUETOOTH                               | CENTRAL DOOR LOCK                       |
| GLOVE BOX COOLING                       | MANUAL TILT & TELESCOPIC                |
| USB CHARGER-CONSOLE OUTSIDE (1PORT)     | CIGAR LIGHTER                           |
| TINTED+ TINTED WITH HEATED              | IMMOBILIZER                             |
| CONVENTIONAL WITH 3.5 INCH TFT LCD(SEG) | KEY LESS ENTRY                          |
| POWER WINDOWS                           | AIR FILTER                              |
| EXTERIOR FEATURES                       |                                         |
| WHEELS - 16" ALLOY                      | BACKLITE GLASS; HEATED WITH TIMER       |
| SUNROOF                                 | OUTSIDE MIRROR - FOLDING + ELECTRIC     |
| MUD GUARD(FRONT)+ MUD GUARD(REAR)       | LUGGAGE LAMP(BULB)                      |
| AUTO LIGHT CONTROL                      | NET HOOK                                |