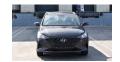

## HYUNDAI ACCENT 1.6L PETROL A/T MY23

**1.6L Petrol 2023**Car Code: UCI93

BLACK & CHROME COATING

| ENGINE & TRANSMISSION                   |                                         |
|-----------------------------------------|-----------------------------------------|
| ENGINE                                  | 1.6 L, 4 CYLINDER 16 VALVE              |
| POWER (ps/rpm)                          | 123 / 6300                              |
| EMISSION                                | EURO 2                                  |
| TORQUE kg-m/rpm                         | 15.4 / 4850                             |
| DRIVE SYSTEM                            | 2 WD                                    |
| TRANSMISSION                            | 6-SPEED AUTOMATIC                       |
| DIMENSION, CAPACITIES & SUSPENSIONS     |                                         |
| DIMENSIONS (mm)                         | L4440 X W1729 X H1460                   |
| DISPLACEMENT (CC)                       | 1591                                    |
| SEATING CAPACITY                        | 5                                       |
| INTERIOR FEATURES & SAFETY              |                                         |
| MANUAL TEMP. CONTROL                    | DEPOWERED(DRIVER)+ DEPOWERED(PASSENGER) |
| HOOD INSULATOR                          | ASHTRAY                                 |
| MATERIAL - ARTIFICIAL LEATHER           | AUDIO COMPACT+ RADIO(COMPACT)           |
| AUDIO REMOTE CONTROL                    | ANTI-LOCK BRAKING SYSTEM (ABS)          |
| BLUETOOTH                               | CENTRAL DOOR LOCK                       |
| GLOVE BOX COOLING                       | MANUAL TILT & TELESCOPIC                |
| USB CHARGER-CONSOLE OUTSIDE (1PORT)     | CIGAR LIGHTER                           |
| TINTED+ TINTED WITH HEATED              | IMMOBILIZER                             |
| CONVENTIONAL WITH 3.5 INCH TFT LCD(SEG) | KEY LESS ENTRY                          |
| POWER WINDOWS                           | AIR FILTER                              |
| EXTERIOR FEATURES                       |                                         |
| WHEELS - 16" ALLOY                      | BACKLITE GLASS; HEATED WITH TIMER       |
| SUNROOF                                 | OUTSIDE MIRROR - FOLDING + ELECTRIC     |
| MUD GUARD(FRONT)+ MUD GUARD(REAR)       | LUGGAGE LAMP(BULB)                      |
| AUTO LIGHT CONTROL                      | NET HOOK                                |