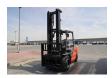

## TOYOTA FORKLIFT DIESEL 5 TON W/SIDE SHIFT 2 STAGE 3 LEVER 4.5M LIFT HEIGHT MY23

## FORKLIFT Diesel 2023

Car Code: TF5D253-DIESEL 5 TON W/SIDE SHIFT 2 STAGE 3 LEVER 4.5M LIFT HEIGHT

| ENGINE & TRANSMISSION               |                                |
|-------------------------------------|--------------------------------|
| Origin & Manufactured in            | China-Japan Standards          |
| Transmission                        | Power Shift                    |
| Engine                              | TOYOTA 14Z-II                  |
| Cylinder                            | 6                              |
| DIMENSION, CAPACITIES & SUSPENSIONS |                                |
| Rated Capacity                      | 5000 KG                        |
| Load Centre                         | 600 mm                         |
| Fuel Type                           | Diesel                         |
| Displacement                        | 5204 cc                        |
| Maximum Lift Height                 | 4500 mm                        |
| Mast Type                           | 2 Stage Limited Free Lift Mast |
| Free Lift                           | 125 mm                         |
| Mast Lowered Height                 | 3300 mm                        |
| Mast Extended Height                | 5935mm (With Load Backrest)    |
| Overall Width                       | 1450 mm                        |
| Overhead Guard Height               | 2300 mm                        |
| Carriage Type                       | Side Shift Carriage            |
| Lever                               | 3 Lever                        |
| Fork Length                         | 1520 mm                        |
| Tyres                               | Solid                          |