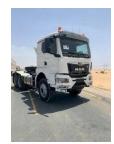

## MAN TGS 40.480 6X4 BB SA MANUAL MY22

## **HEAVYDUTY Diesel 2022**

Car Code: MTGSM22

| ENGINE & TRANSMISSION                |                                                                                                                                        |
|--------------------------------------|----------------------------------------------------------------------------------------------------------------------------------------|
| ENGINE                               | MAN D2676 LF03, Euro 2, turbo charger and intercooler front radiator protection, grille                                                |
| MAX OUTPUT                           | 353 kW (480 hp)                                                                                                                        |
| MAX TORQUE                           | 2,300 Nm                                                                                                                               |
| GEARBOX                              | Manually operated gearbox, MAN 16.25 OD, Heat exchanger for gearbox                                                                    |
| CLUTCH TYPE                          | Double disc clutch                                                                                                                     |
| DIMENSION, CAPACITIES & SUSPENSION   | S                                                                                                                                      |
| WHEEL BASE                           | 3900 mm                                                                                                                                |
| REAR OVER HANG                       | 700 mm                                                                                                                                 |
| TYRE TYPE                            | Continental                                                                                                                            |
| TYRES FRONT/REAR                     | 325/95R24                                                                                                                              |
| GROSS VEHICLE WEIGHT                 | 40,000 kg                                                                                                                              |
| AXLE LOAD FRONT WEIGHT               | 9,000 kg                                                                                                                               |
| AXLE LOAD REAR WEIGHT                | 2 X 16,000 kg                                                                                                                          |
| AXLES                                | Differential lock in rear axle; stabiliser for all axles                                                                               |
| AXLE RATIO                           | i = 5.33                                                                                                                               |
| FUEL TANK CAPACITY                   | 590 liters                                                                                                                             |
| BRAKE SYSTEM                         | Anti Locking braking system (ABS), offroad, with additional off road logic Jack, 25000 kg , EBS, MAN EVB high performance engine brake |
| STEERING                             | Multi-function steering wheel, adjustable height and angle                                                                             |
| INTERIOR FEATURES & SAFETY           |                                                                                                                                        |
| Titling Roof                         | Driver seat high comfort with air suspension                                                                                           |
| central locking, with remote control | 1 Bunk with storage space ad mattress                                                                                                  |