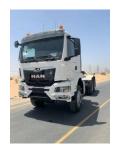

## MAN TGS 40.480 6X4 BB SA MANUAL MY22

## **HEAVYDUTY Diesel 2022**

Car Code: MTGSM22

| ENGINE & TRANSMISSION                |                                                                                                                                        |
|--------------------------------------|----------------------------------------------------------------------------------------------------------------------------------------|
| ENGINE                               | MAN D2676 LF03, Euro 2, turbo charger and intercooler front radiator protection, grille                                                |
| MAX OUTPUT                           | 353 kW (480 hp)                                                                                                                        |
| MAX TORQUE                           | 2,300 Nm                                                                                                                               |
| GEARBOX                              | Manually operated gearbox, MAN 16.25 OD, Heat exchanger for gearbox                                                                    |
| CLUTCH TYPE                          | Double disc clutch                                                                                                                     |
| DIMENSION, CAPACITIES & SUSPENSION   | S                                                                                                                                      |
| WHEEL BASE                           | 3900 mm                                                                                                                                |
| REAR OVER HANG                       | 700 mm                                                                                                                                 |
| TYRE TYPE                            | Continental                                                                                                                            |
| TYRES FRONT/REAR                     | 325/95R24                                                                                                                              |
| GROSS VEHICLE WEIGHT                 | 40,000 kg                                                                                                                              |
| AXLE LOAD FRONT WEIGHT               | 9,000 kg                                                                                                                               |
| AXLE LOAD REAR WEIGHT                | 2 X 16,000 kg                                                                                                                          |
| AXLES                                | Differential lock in rear axle; stabiliser for all axles                                                                               |
| AXLE RATIO                           | i = 5.33                                                                                                                               |
| FUEL TANK CAPACITY                   | 590 liters                                                                                                                             |
| BRAKE SYSTEM                         | Anti Locking braking system (ABS), offroad, with additional off road logic Jack, 25000 kg , EBS, MAN EVB high performance engine brake |
| STEERING                             | Multi-function steering wheel, adjustable height and angle                                                                             |
| INTERIOR FEATURES & SAFETY           |                                                                                                                                        |
| Titling Roof                         | Driver seat high comfort with air suspension                                                                                           |
| central locking, with remote control | 1 Bunk with storage space ad mattress                                                                                                  |