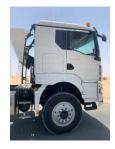

## MAN TGS 40.480 6X4 BB SA MANUAL MY22

## **HEAVYDUTY Diesel 2022**

Car Code: MTGSM22

| ENGINE & TRANSMISSION                |                                                                                                                                        |
|--------------------------------------|----------------------------------------------------------------------------------------------------------------------------------------|
| ENGINE                               | MAN D2676 LF03, Euro 2, turbo charger and intercooler front radiator protection, grille                                                |
| MAX OUTPUT                           | 353 kW (480 hp)                                                                                                                        |
| MAX TORQUE                           | 2,300 Nm                                                                                                                               |
| GEARBOX                              | Manually operated gearbox, MAN 16.25 OD, Heat exchanger for gearbox                                                                    |
| CLUTCH TYPE                          | Double disc clutch                                                                                                                     |
| DIMENSION, CAPACITIES & SUSPENSION   | S                                                                                                                                      |
| WHEEL BASE                           | 3900 mm                                                                                                                                |
| REAR OVER HANG                       | 700 mm                                                                                                                                 |
| TYRE TYPE                            | Continental                                                                                                                            |
| TYRES FRONT/REAR                     | 325/95R24                                                                                                                              |
| GROSS VEHICLE WEIGHT                 | 40,000 kg                                                                                                                              |
| AXLE LOAD FRONT WEIGHT               | 9,000 kg                                                                                                                               |
| AXLE LOAD REAR WEIGHT                | 2 X 16,000 kg                                                                                                                          |
| AXLES                                | Differential lock in rear axle; stabiliser for all axles                                                                               |
| AXLE RATIO                           | i = 5.33                                                                                                                               |
| FUEL TANK CAPACITY                   | 590 liters                                                                                                                             |
| BRAKE SYSTEM                         | Anti Locking braking system (ABS), offroad, with additional off road logic Jack, 25000 kg , EBS, MAN EVB high performance engine brake |
| STEERING                             | Multi-function steering wheel, adjustable height and angle                                                                             |
| INTERIOR FEATURES & SAFETY           |                                                                                                                                        |
| Titling Roof                         | Driver seat high comfort with air suspension                                                                                           |
| central locking, with remote control | 1 Bunk with storage space ad mattress                                                                                                  |