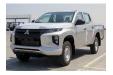

## MITSUBISHI L200 GLX DC 4X4 DIESEL 2.4L, M/T, MY23

## **ENGINE & TRANSMISSION** ENGINE 2.4liter Intercooled Turbocharged Direct injection Diesel POWER HP(134) TRANSMISSION 6 Speed Manual Transmission **DIMENSION, CAPACITIES & SUSPENSIONS** DIMENSION (MM) L 5225 X W 1815 X H 1775 Gross Weight (KG) 2850 KG Curb Weight (KG) 1820 KG TYRE 205R16C 8PR FUEL TANK CAPACITY 75 L **INTERIOR FEATURES & SAFETY** ABS with EBD Power door mirror Black Power Windows Manual AC Airbag (Driver & Passenger) Center door lock, Keyless entry system "remote control" AM/FM/CD Player Easy Select 4WD Rear window with hot wire (with timer) Front sport type separate seats Front fog lamp Power Steering Immobilizer USB Port **EXTERIOR FEATURES** Inner hooks for cargo bed Front & Rear mud guard Rear body guard frame Front towing hook Hi-mount stop lamp on rear gate