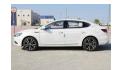

## MG 6 1.5L PETROL LUXURY A/T MY23 1.5L Petrol 2023

Car Code: MG68552

 $6\,\mathrm{MOTION}$  POWER DRIVER SEAT

| ENGINE & TRANSMISSION               |                                    |
|-------------------------------------|------------------------------------|
| ENGINE                              | 1.5L ENGINE                        |
| POWER                               | 171 HP                             |
| TORQUE                              | 250 Nm                             |
| TRANSMISSION                        | A/T                                |
| TERRAIN                             | FRONT WHEEL DRIVE                  |
| DIMENSION, CAPACITIES & SUSPENSIONS |                                    |
| TYRES SIZE                          | 18" ALLOY WHEEL                    |
| DIMENSIONS (mm)                     | L 4,694 x W 1,848 x H 1,465        |
| FUEL TANK CAPACITY                  | 50 L                               |
| GROUND CLEARANCE                    | 145 MM                             |
| WHEELBASE (MM)                      | 2715 MM                            |
| CURB WEIGHT (KG)                    | 1320 KG                            |
| INTERIOR FEATURES & SAFETY          |                                    |
| ABS + ESP + EPD                     | SPORT LEATHER SEATS                |
| REAR AC VENT                        | BLUETOOTH                          |
| STEERING WHEEL CONTROL              | ADJUSTABLE STEERING WHEEL          |
| DUAL EXHAUST                        | REAR ARMREST WITH CUP HOLDER       |
| KEY LESS ENTRY SYSTEM               | AIRBAGS - 6                        |
| LEATHER STEERING WHEEL              | TYRE PRESSURE MONITORING SYSTEM    |
| CRUISE CONTROL                      | PUSH START BUTTON                  |
| DUAL ZONE ELECRONIC AC              | USB PORT WITH CHARGER              |
| 3.5" INSTRUMENT DISPLAY             | 8" INCH SCREEN WITH CAMERA         |
| MG FLOORING MATS                    | APPLE CARPLAY                      |
| ELECTRONIC PARKING BRAKE            | AUTO HOLD ELECTRONIC PARKING BRAKE |

| EXTERIOR FEATURES         |                       |
|---------------------------|-----------------------|
| LED HEADLIGHTS            | ELECTRIC SIDE MIRRORS |
| SUN ROOF                  | BACK SENSORS          |
| AUTOMATIC LIGHTING SYSTEM | POWER WINDOWS         |
| LED TAILLIGHTS            |                       |