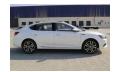

## MG 6 1.5L PETROL LUXURY A/T MY23 1.5L Petrol 2023

Car Code: MG68552

 $6\,\mathrm{MOTION}$  POWER DRIVER SEAT

| ENGINE & TRANSMISSION               |                                    |
|-------------------------------------|------------------------------------|
| ENGINE                              | 1.5L ENGINE                        |
| POWER                               | 171 HP                             |
| TORQUE                              | 250 Nm                             |
| TRANSMISSION                        | A/T                                |
| TERRAIN                             | FRONT WHEEL DRIVE                  |
| DIMENSION, CAPACITIES & SUSPENSIONS |                                    |
| TYRES SIZE                          | 18" ALLOY WHEEL                    |
| DIMENSIONS (mm)                     | L 4,694 x W 1,848 x H 1,465        |
| FUEL TANK CAPACITY                  | 50 L                               |
| GROUND CLEARANCE                    | 145 MM                             |
| WHEELBASE (MM)                      | 2715 MM                            |
| CURB WEIGHT (KG)                    | 1320 KG                            |
| INTERIOR FEATURES & SAFETY          |                                    |
| ABS + ESP + EPD                     | SPORT LEATHER SEATS                |
| REAR AC VENT                        | BLUETOOTH                          |
| STEERING WHEEL CONTROL              | ADJUSTABLE STEERING WHEEL          |
| DUAL EXHAUST                        | REAR ARMREST WITH CUP HOLDER       |
| KEY LESS ENTRY SYSTEM               | AIRBAGS - 6                        |
| LEATHER STEERING WHEEL              | TYRE PRESSURE MONITORING SYSTEM    |
| CRUISE CONTROL                      | PUSH START BUTTON                  |
| DUAL ZONE ELECRONIC AC              | USB PORT WITH CHARGER              |
| 3.5" INSTRUMENT DISPLAY             | 8" INCH SCREEN WITH CAMERA         |
| MG FLOORING MATS                    | APPLE CARPLAY                      |
| ELECTRONIC PARKING BRAKE            | AUTO HOLD ELECTRONIC PARKING BRAKE |

| EXTERIOR FEATURES         |                       |
|---------------------------|-----------------------|
| LED HEADLIGHTS            | ELECTRIC SIDE MIRRORS |
| SUN ROOF                  | BACK SENSORS          |
| AUTOMATIC LIGHTING SYSTEM | POWER WINDOWS         |
| LED TAILLIGHTS            |                       |