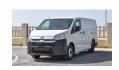

## TOYOTA HIACE CARGO VAN STD ROOF 3.5L PETROL,A/T, MY24

**3.5L Petrol 2024** 

Car Code: KV394

REAR WINDOW WIPER

| ENGINE                                        | 3500cc, PETROL, 6CYLINDER              |
|-----------------------------------------------|----------------------------------------|
| TRANSMISSION                                  | AUTOMATIC TRANSMISSION                 |
| DIMENSION, CAPACITIES & SUSPENSIONS           |                                        |
| UEL TANK CAPACITY                             | 65L                                    |
| VIDTH                                         | 1950mm                                 |
| IEIGHT                                        | 1990mm                                 |
| VHEELBASE                                     | 3210mm                                 |
| GROSS VEHICLE WEIGHT                          | 3200kg                                 |
| GROUND CLEARANCE                              | 175mm                                  |
| IP                                            | 277.6/6000                             |
| EATING CAPACITY                               | 3 SEATS                                |
| YRES SIZE                                     | 215/70R16C STEEL (INCLUDING WHEEL CAP) |
| NTERIOR FEATURES & SAFETY                     |                                        |
| TEERING COLUMN MANUAL TILT & 4 SPOKE URITHANE | POWER STEERING                         |
| /SC                                           | STEERING SWITCH - VOICE + TEL          |
| VIRELESS DOOR LOCK                            | POWER DOOR LOCK                        |
| RONT HEATER                                   | POWER WINDOW (D+P)                     |
| IR BAG SYSTEM (D+P)                           | FRONT AIR CONDITIONER                  |
| UDIO - AM/FM/CD/BT, AUX & USB                 | SEAT MATERIAL- FABRIC                  |
|                                               | ABS                                    |