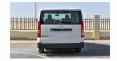

## TOYOTA HIACE CARGO VAN STD ROOF 3.5L PETROL,A/T, MY24

**3.5L Petrol 2024** 

Car Code: KV394

REAR WINDOW WIPER

| ENGINE                                        | 3500cc, PETROL, 6CYLINDER              |
|-----------------------------------------------|----------------------------------------|
| TRANSMISSION                                  | AUTOMATIC TRANSMISSION                 |
| DIMENSION, CAPACITIES & SUSPENSIONS           |                                        |
| UEL TANK CAPACITY                             | 65L                                    |
| VIDTH                                         | 1950mm                                 |
| IEIGHT                                        | 1990mm                                 |
| VHEELBASE                                     | 3210mm                                 |
| GROSS VEHICLE WEIGHT                          | 3200kg                                 |
| GROUND CLEARANCE                              | 175mm                                  |
| IP                                            | 277.6/6000                             |
| EATING CAPACITY                               | 3 SEATS                                |
| YRES SIZE                                     | 215/70R16C STEEL (INCLUDING WHEEL CAP) |
| NTERIOR FEATURES & SAFETY                     |                                        |
| TEERING COLUMN MANUAL TILT & 4 SPOKE URITHANE | POWER STEERING                         |
| /SC                                           | STEERING SWITCH - VOICE + TEL          |
| VIRELESS DOOR LOCK                            | POWER DOOR LOCK                        |
| RONT HEATER                                   | POWER WINDOW (D+P)                     |
| IR BAG SYSTEM (D+P)                           | FRONT AIR CONDITIONER                  |
| UDIO - AM/FM/CD/BT, AUX & USB                 | SEAT MATERIAL- FABRIC                  |
|                                               | ABS                                    |