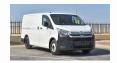

## TOYOTA HIACE CARGO VAN STD ROOF 3.5L PETROL,A/T, MY24

**3.5L Petrol 2024** 

Car Code: KV394

REAR WINDOW WIPER

| ENGINE                                        | 3500cc, PETROL, 6CYLINDER              |
|-----------------------------------------------|----------------------------------------|
| TRANSMISSION                                  | AUTOMATIC TRANSMISSION                 |
| DIMENSION, CAPACITIES & SUSPENSIONS           |                                        |
| UEL TANK CAPACITY                             | 65L                                    |
| VIDTH                                         | 1950mm                                 |
| IEIGHT                                        | 1990mm                                 |
| VHEELBASE                                     | 3210mm                                 |
| GROSS VEHICLE WEIGHT                          | 3200kg                                 |
| GROUND CLEARANCE                              | 175mm                                  |
| IP                                            | 277.6/6000                             |
| EATING CAPACITY                               | 3 SEATS                                |
| YRES SIZE                                     | 215/70R16C STEEL (INCLUDING WHEEL CAP) |
| NTERIOR FEATURES & SAFETY                     |                                        |
| TEERING COLUMN MANUAL TILT & 4 SPOKE URITHANE | POWER STEERING                         |
| /SC                                           | STEERING SWITCH - VOICE + TEL          |
| VIRELESS DOOR LOCK                            | POWER DOOR LOCK                        |
| RONT HEATER                                   | POWER WINDOW (D+P)                     |
| IR BAG SYSTEM (D+P)                           | FRONT AIR CONDITIONER                  |
| UDIO - AM/FM/CD/BT, AUX & USB                 | SEAT MATERIAL- FABRIC                  |
|                                               | ABS                                    |