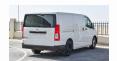

## TOYOTA HIACE CARGO VAN STD ROOF 3.5L PETROL,A/T, MY24

**3.5L Petrol 2024** 

Car Code: KV394

REAR WINDOW WIPER

| ENGINE                                        | 3500cc, PETROL, 6CYLINDER              |
|-----------------------------------------------|----------------------------------------|
| TRANSMISSION                                  | AUTOMATIC TRANSMISSION                 |
| DIMENSION, CAPACITIES & SUSPENSIONS           |                                        |
| UEL TANK CAPACITY                             | 65L                                    |
| VIDTH                                         | 1950mm                                 |
| IEIGHT                                        | 1990mm                                 |
| VHEELBASE                                     | 3210mm                                 |
| GROSS VEHICLE WEIGHT                          | 3200kg                                 |
| GROUND CLEARANCE                              | 175mm                                  |
| IP                                            | 277.6/6000                             |
| EATING CAPACITY                               | 3 SEATS                                |
| YRES SIZE                                     | 215/70R16C STEEL (INCLUDING WHEEL CAP) |
| NTERIOR FEATURES & SAFETY                     |                                        |
| TEERING COLUMN MANUAL TILT & 4 SPOKE URITHANE | POWER STEERING                         |
| /SC                                           | STEERING SWITCH - VOICE + TEL          |
| VIRELESS DOOR LOCK                            | POWER DOOR LOCK                        |
| RONT HEATER                                   | POWER WINDOW (D+P)                     |
| IR BAG SYSTEM (D+P)                           | FRONT AIR CONDITIONER                  |
| UDIO - AM/FM/CD/BT, AUX & USB                 | SEAT MATERIAL- FABRIC                  |
|                                               | ABS                                    |