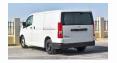

## TOYOTA HIACE CARGO VAN STD ROOF 3.5L PETROL,A/T, MY24

**3.5L Petrol 2024** 

Car Code: KV394

REAR WINDOW WIPER

| ENGINE                                        | 3500cc, PETROL, 6CYLINDER              |
|-----------------------------------------------|----------------------------------------|
| TRANSMISSION                                  | AUTOMATIC TRANSMISSION                 |
| DIMENSION, CAPACITIES & SUSPENSIONS           |                                        |
| UEL TANK CAPACITY                             | 65L                                    |
| VIDTH                                         | 1950mm                                 |
| IEIGHT                                        | 1990mm                                 |
| VHEELBASE                                     | 3210mm                                 |
| GROSS VEHICLE WEIGHT                          | 3200kg                                 |
| GROUND CLEARANCE                              | 175mm                                  |
| IP                                            | 277.6/6000                             |
| EATING CAPACITY                               | 3 SEATS                                |
| YRES SIZE                                     | 215/70R16C STEEL (INCLUDING WHEEL CAP) |
| NTERIOR FEATURES & SAFETY                     |                                        |
| TEERING COLUMN MANUAL TILT & 4 SPOKE URITHANE | POWER STEERING                         |
| /SC                                           | STEERING SWITCH - VOICE + TEL          |
| VIRELESS DOOR LOCK                            | POWER DOOR LOCK                        |
| RONT HEATER                                   | POWER WINDOW (D+P)                     |
| IR BAG SYSTEM (D+P)                           | FRONT AIR CONDITIONER                  |
| UDIO - AM/FM/CD/BT, AUX & USB                 | SEAT MATERIAL- FABRIC                  |
|                                               | ABS                                    |