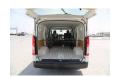

## TOYOTA HIACE CARGO VAN STD ROOF 3.5L PETROL,M/T, MY22

**3.5L Petrol 2022** 

Car Code: KV292

| ENGINE & TRANSMISSION |            |  |
|-----------------------|------------|--|
| FUEL TANK CAPACITY    | 65L        |  |
| LENGTH                | 5265mm     |  |
| WIDTH                 | 1950mm     |  |
| HEIGHT                | 1990mm     |  |
| WHEELBASE             | 3210mm     |  |
| GROSS VEHICLE WEIGHT  | 3200kg     |  |
| GROUND CLEARANCE      | 175mm      |  |
| HP                    | 277.6/6000 |  |
| DOORS                 | 5 DOORS    |  |
|                       |            |  |