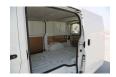

## DIMENSION, CAPACITIES & SUSPENSIONS

TYRES SIZE 215/70R16C STEEL (INCLUDING WHEEL CAP)

| INTERIOR FEATURES & SAFETY                     |                                |  |
|------------------------------------------------|--------------------------------|--|
| STEERING COLUMN MANUAL TILT & 4 SPOKE URITHANE | POWER STEERING                 |  |
| FRONT SEATS - 3 PERSON                         | VSC                            |  |
| STEERING SWITCH - VOICE + TEL                  | ABS                            |  |
| POWER DOOR LOCK                                | FRONT HEATER                   |  |
| AIR BAG SYSTEM (D+P)                           | 2 SPEAKERS                     |  |
| FRONT AIR CONDITIONER                          | AUDIO - AM/FM/CD/BT, AUX & USB |  |
| SEAT MATERIAL- FABRIC                          |                                |  |