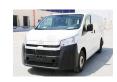

## TOYOTA HIACE CARGO VAN STD ROOF 3.5L PETROL,M/T, MY22

**3.5L Petrol 2022** 

Car Code: KV292

| ENGINE & TRANSMISSION |            |  |
|-----------------------|------------|--|
| FUEL TANK CAPACITY    | 65L        |  |
| LENGTH                | 5265mm     |  |
| WIDTH                 | 1950mm     |  |
| HEIGHT                | 1990mm     |  |
| WHEELBASE             | 3210mm     |  |
| GROSS VEHICLE WEIGHT  | 3200kg     |  |
| GROUND CLEARANCE      | 175mm      |  |
| HP                    | 277.6/6000 |  |
| DOORS                 | 5 DOORS    |  |
|                       |            |  |

| EXTERIOR FEATURES                                                            |                                         |
|------------------------------------------------------------------------------|-----------------------------------------|
| REAR WINDOW DEFOGGER                                                         | FRONT GRILL - PAINTING (MATERIAL BLACK) |
| HALOGEN HEADLAMP                                                             | REAR WINDOW WIPER                       |
| OUTSIDE REAR VIEW MIRROR - MANUAL, MANUAL RETRACTABLE+MATERIAL COLOR (BLACK) | DOOR OUTSIDE HANDLE - BLACK             |