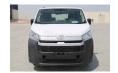

| EXTERIOR FEATURES                                                            |                                         |
|------------------------------------------------------------------------------|-----------------------------------------|
| REAR WINDOW DEFOGGER                                                         | FRONT GRILL - PAINTING (MATERIAL BLACK) |
| HALOGEN HEADLAMP                                                             | REAR WINDOW WIPER                       |
| OUTSIDE REAR VIEW MIRROR - MANUAL, MANUAL RETRACTABLE+MATERIAL COLOR (BLACK) | DOOR OUTSIDE HANDLE - BLACK             |