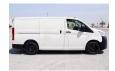

## TOYOTA HIACE CARGO VAN STD ROOF 3.5L PETROL,M/T, MY22

**3.5L Petrol 2022** 

Car Code: KV292

| ENGINE & TRANSMISSION |            |  |
|-----------------------|------------|--|
| FUEL TANK CAPACITY    | 65L        |  |
| LENGTH                | 5265mm     |  |
| WIDTH                 | 1950mm     |  |
| HEIGHT                | 1990mm     |  |
| WHEELBASE             | 3210mm     |  |
| GROSS VEHICLE WEIGHT  | 3200kg     |  |
| GROUND CLEARANCE      | 175mm      |  |
| HP                    | 277.6/6000 |  |
| DOORS                 | 5 DOORS    |  |
|                       |            |  |

| EXTERIOR FEATURES                                                            |                                         |
|------------------------------------------------------------------------------|-----------------------------------------|
| REAR WINDOW DEFOGGER                                                         | FRONT GRILL - PAINTING (MATERIAL BLACK) |
| HALOGEN HEADLAMP                                                             | REAR WINDOW WIPER                       |
| OUTSIDE REAR VIEW MIRROR - MANUAL, MANUAL RETRACTABLE+MATERIAL COLOR (BLACK) | DOOR OUTSIDE HANDLE - BLACK             |