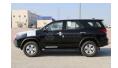

8" DISPLAY AUDIO- (APPLE CARPLAY/ ANDROID AUTO/AM/FM/USB)

| EXTERIOR FEATURES          |                                                  |
|----------------------------|--------------------------------------------------|
| 17" STEEL WHEELS           | SPARE TIRE - GROUND TIRE                         |
| SIDE STEPS                 | REAR FOG LAMP                                    |
| REAR WINDOW DEFOGGER       | LED HEADLAMP                                     |
| HIGH MOUNT STOP LAMP - LED | SIDE TURN LAMP SIGNAL - WITH SET ON OUTER MIRROR |
| HEADLIGHT LEVELING         | REAR SPOILER                                     |
| FRONT & REAR MUD GUARDS    | FRONT GRILLE - BLACK                             |