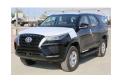

## TOYOTA FORTUNER 2.4L DIESEL, A/T, MY23 2.4L Diesel 2023

Car Code: K8233

| ENGINE & TRANSMISSION               |                                            |
|-------------------------------------|--------------------------------------------|
| ENGINE                              | 2GD-FTV - 4 cylinders - DIESEL             |
| OUTPUT (hp/rpm)                     | 147/3400                                   |
| TRANSMISSION                        | 6 SPEED AUTOMATIC                          |
| TERRAIN                             | 4x4 PART-TIME                              |
| DIMENSION, CAPACITIES & SUSPENSIONS |                                            |
| TYRES SIZE                          | 265/65R17                                  |
| FUEL TANK CAPACITY                  | 80 L                                       |
| NUMBER OF DOORS                     | 5                                          |
| INTERIOR FEATURES & SAFETY          |                                            |
| CENTER DOOR LOCK                    | POWER STEERING                             |
| POWER WINDOWS                       | ANTI-LOCK BRAKE SYSTEM (ABS)               |
| FABRIC SEATS                        | ANTI-THEFT SYSTEM WITH IMMOBILIZER         |
| REAR USB CHARGER                    | STEERING WHEEL CONTROL FOR AUDIO/TELEPHONE |
| MANUAL AIR CONDITIONING             | FLOOR MATS                                 |
| TRACTION CONTROL SYSTEM             | STEERING WHEEL - URITHANE                  |
| 6 SPEAKERS                          | DUAL FRONT AIRBAGS                         |
| DIFFERENTIAL LOCK                   | HILL ASSIST CONTROL                        |
| VEHICLE STABILITY CONTROL (VSC)     | KNEE AIRBAG FOR DRIVER                     |

8" DISPLAY AUDIO- (APPLE CARPLAY/ ANDROID AUTO/AM/FM/USB)

| EXTERIOR FEATURES          |                                                  |
|----------------------------|--------------------------------------------------|
| 17" STEEL WHEELS           | SPARE TIRE - GROUND TIRE                         |
| SIDE STEPS                 | REAR FOG LAMP                                    |
| REAR WINDOW DEFOGGER       | LED HEADLAMP                                     |
| HIGH MOUNT STOP LAMP - LED | SIDE TURN LAMP SIGNAL - WITH SET ON OUTER MIRROR |
| HEADLIGHT LEVELING         | REAR SPOILER                                     |
| FRONT & REAR MUD GUARDS    | FRONT GRILLE - BLACK                             |