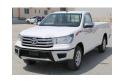

## TOYOTA HILUX SC 2.7L 4X2 M/T (PETROL) MY22 2.7L Petrol 2022

Car Code: K2742

REAR MUD GUARDS

16" STEEL WHEELS

GREEN LAMINATED WIND SHIELD GLASS

STEEL FRONT & REAR BUMPER

| ENGINE & TRANSMISSION                      |                                                             |
|--------------------------------------------|-------------------------------------------------------------|
| ENGINE                                     | 2.7L, 4-CYLINDER                                            |
| TRANSMISSION                               | 5-SPEED MANUAL                                              |
| DIMENSION, CAPACITIES & SUSPENSIONS        |                                                             |
| TYRES SIZE                                 | 215/65R16 STEEL                                             |
| FUEL TANK CAPACITY                         | 80 L                                                        |
| INTERIOR FEATURES & SAFETY                 |                                                             |
| WIRELESS DOOR LOCK                         | DUAL AIRBAGS                                                |
| EMERGING DISPLAY AUDIO                     | HEATER                                                      |
| POWER DOOR LOCK                            | TRACTION CONTROL SYSTEM                                     |
| STEERING WHEEL CONTROL FOR AUDIO/TELEPHONE | URITHANE STEERING WHEEL                                     |
| MANUAL AIR CONDITIONER - 5 MODE            | POWER WINDOWS                                               |
| COOL BOX                                   | FRONT SEATS 3 PERSON                                        |
| POWER STEERING                             | SHIFT LEVER & KNOB - URETHANE                               |
| ANTI-LOCK BRAKE SYSTEM (ABS)               | VEHICLE STABILITY CONTROL                                   |
| EXTERIOR FEATURES                          |                                                             |
| CHROME RADIATOR GRILL                      | REAR GLASS - SLIDE                                          |
| REAR FOG LAMP                              | OUTSIDE REAR VIEW MIRROR - DOOR 2 POWER, CHROME + TURN LAMP |