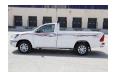

## TOYOTA HILUX SC 2.7L 4X2 M/T (PETROL) MY22 2.7L Petrol 2022

Car Code: K2742

REAR MUD GUARDS

16" STEEL WHEELS

GREEN LAMINATED WIND SHIELD GLASS

STEEL FRONT & REAR BUMPER

| ENGINE & TRANSMISSION                      |                                                             |
|--------------------------------------------|-------------------------------------------------------------|
| ENGINE                                     | 2.7L, 4-CYLINDER                                            |
| TRANSMISSION                               | 5-SPEED MANUAL                                              |
| DIMENSION, CAPACITIES & SUSPENSIONS        |                                                             |
| TYRES SIZE                                 | 215/65R16 STEEL                                             |
| FUEL TANK CAPACITY                         | 80 L                                                        |
| INTERIOR FEATURES & SAFETY                 |                                                             |
| WIRELESS DOOR LOCK                         | DUAL AIRBAGS                                                |
| EMERGING DISPLAY AUDIO                     | HEATER                                                      |
| POWER DOOR LOCK                            | TRACTION CONTROL SYSTEM                                     |
| STEERING WHEEL CONTROL FOR AUDIO/TELEPHONE | URITHANE STEERING WHEEL                                     |
| MANUAL AIR CONDITIONER - 5 MODE            | POWER WINDOWS                                               |
| COOL BOX                                   | FRONT SEATS 3 PERSON                                        |
| POWER STEERING                             | SHIFT LEVER & KNOB - URETHANE                               |
| ANTI-LOCK BRAKE SYSTEM (ABS)               | VEHICLE STABILITY CONTROL                                   |
| EXTERIOR FEATURES                          |                                                             |
| CHROME RADIATOR GRILL                      | REAR GLASS - SLIDE                                          |
| REAR FOG LAMP                              | OUTSIDE REAR VIEW MIRROR - DOOR 2 POWER, CHROME + TURN LAMP |