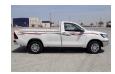

## TOYOTA HILUX SC 2.7L 4X2 M/T (PETROL) MY22 2.7L Petrol 2022

Car Code: K2742

REAR MUD GUARDS

16" STEEL WHEELS

GREEN LAMINATED WIND SHIELD GLASS

STEEL FRONT & REAR BUMPER

| ENGINE & TRANSMISSION                      |                                                             |
|--------------------------------------------|-------------------------------------------------------------|
| ENGINE                                     | 2.7L, 4-CYLINDER                                            |
| TRANSMISSION                               | 5-SPEED MANUAL                                              |
| DIMENSION, CAPACITIES & SUSPENSIONS        |                                                             |
| TYRES SIZE                                 | 215/65R16 STEEL                                             |
| FUEL TANK CAPACITY                         | 80 L                                                        |
| INTERIOR FEATURES & SAFETY                 |                                                             |
| WIRELESS DOOR LOCK                         | DUAL AIRBAGS                                                |
| EMERGING DISPLAY AUDIO                     | HEATER                                                      |
| POWER DOOR LOCK                            | TRACTION CONTROL SYSTEM                                     |
| STEERING WHEEL CONTROL FOR AUDIO/TELEPHONE | URITHANE STEERING WHEEL                                     |
| MANUAL AIR CONDITIONER - 5 MODE            | POWER WINDOWS                                               |
| COOL BOX                                   | FRONT SEATS 3 PERSON                                        |
| POWER STEERING                             | SHIFT LEVER & KNOB - URETHANE                               |
| ANTI-LOCK BRAKE SYSTEM (ABS)               | VEHICLE STABILITY CONTROL                                   |
| EXTERIOR FEATURES                          |                                                             |
| CHROME RADIATOR GRILL                      | REAR GLASS - SLIDE                                          |
| REAR FOG LAMP                              | OUTSIDE REAR VIEW MIRROR - DOOR 2 POWER, CHROME + TURN LAMP |