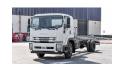

## ISUZU 16 TON GVW SINGLE CAB $4\times2$ MEDIUM DUTY MY24

## **MEDIUMDUTY Diesel 2024**

Car Code: IFVR114 - 16 TON GVW (Chassis)

| ENGINE & TRANSMISSION               |                                         |
|-------------------------------------|-----------------------------------------|
| ENGINE                              | 6HK1-TCN, INLINE, OHV, DIRECT INJECTION |
| CAPACITY                            | 7,790 cc                                |
| MAX OUTPUT                          | 240 PS / 2,400 RPM                      |
| MAX TORQUE                          | 72 KG-M / 1,450 RPM                     |
| TRANSMISSION                        | MZW6P, MANUAL, 6 SPEED                  |
| DIMENSION, CAPACITIES & SUSPENSIONS |                                         |
| WHEEL BASE                          | 5,550 mm                                |
| OVERALL LENGTH                      | 9,475 mm                                |
| OVERALL WIDTH                       | 2,320 mm                                |
| OVERALL HEIGHT                      | 2,825 mm                                |
| CAB TO END OF FRAME 7,189 mm        |                                         |
| TYRE SIZE                           | 10.00R20-16PR                           |
| KERB WEIGHT                         | 5,090 KG                                |
| GROSS VEHICLE WEIGHT                | 16 TON                                  |
| CHASSIS PAYLOAD                     | 11 TON                                  |
| FULE TANK CAPACITY                  | 200 Liters                              |
| STEERING                            | TILT & TELESCOPIC, POWER ASSISTED       |
| SEATING CAPACITY                    | 2+1                                     |
| SUSPENSION FRONT/REAR               | SEMI-ELLIPTICAL ALLOY LEAF SPRINGS      |
| BRAKES                              | FULL AIR WITH ABS & EXHAUST BRAKE       |
| INTERIOR FEATURES & SAFETY          |                                         |
| CABIN AIR CONDITIONER               | CENTRAL DOOR LOCK & POWER WINDOW        |
| HEADER TRAY - DRIVER PASSENGER      | TRANSMISSION SIDE P.T.O                 |
| REVERSE WARNING BUZZER              |                                         |