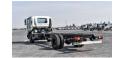

## **MEDIUMDUTY Diesel 2024**

Car Code: IFVR114 - 16 TON GVW (Chassis)

| ENGINE & TRANSMISSION               |                                         |
|-------------------------------------|-----------------------------------------|
| ENGINE                              | 6HK1-TCN, INLINE, OHV, DIRECT INJECTION |
| CAPACITY                            | 7,790 cc                                |
| MAX OUTPUT                          | 240 PS / 2,400 RPM                      |
| MAX TORQUE                          | 72 KG-M / 1,450 RPM                     |
| TRANSMISSION                        | MZW6P, MANUAL, 6 SPEED                  |
| DIMENSION, CAPACITIES & SUSPENSIONS |                                         |
| WHEEL BASE                          | 5,550 mm                                |
| OVERALL LENGTH                      | 9,475 mm                                |
| OVERALL WIDTH                       | 2,320 mm                                |
| OVERALL HEIGHT                      | 2,825 mm                                |
| CAB TO END OF FRAME 7,189 mm        |                                         |
| TYRE SIZE                           | 10.00R20-16PR                           |
| KERB WEIGHT                         | 5,090 KG                                |
| GROSS VEHICLE WEIGHT                | 16 TON                                  |
| CHASSIS PAYLOAD                     | 11 TON                                  |
| FULE TANK CAPACITY                  | 200 Liters                              |
| STEERING                            | TILT & TELESCOPIC, POWER ASSISTED       |
| SEATING CAPACITY                    | 2+1                                     |
| SUSPENSION FRONT/REAR               | SEMI-ELLIPTICAL ALLOY LEAF SPRINGS      |
| BRAKES                              | FULL AIR WITH ABS & EXHAUST BRAKE       |
| INTERIOR FEATURES & SAFETY          |                                         |
| CABIN AIR CONDITIONER               | CENTRAL DOOR LOCK & POWER WINDOW        |
| HEADER TRAY - DRIVER PASSENGER      | TRANSMISSION SIDE P.T.O                 |
| REVERSE WARNING BUZZER              |                                         |