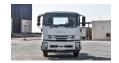

## ISUZU 16 TON GVW SINGLE CAB $4\times2$ MEDIUM DUTY MY24

## **MEDIUMDUTY Diesel 2024**

Car Code: IFVR114 - 16 TON GVW (Chassis)

| ENGINE & TRANSMISSION               |                                         |
|-------------------------------------|-----------------------------------------|
| ENGINE                              | 6HK1-TCN, INLINE, OHV, DIRECT INJECTION |
| CAPACITY                            | 7,790 cc                                |
| MAX OUTPUT                          | 240 PS / 2,400 RPM                      |
| MAX TORQUE                          | 72 KG-M / 1,450 RPM                     |
| TRANSMISSION                        | MZW6P, MANUAL, 6 SPEED                  |
| DIMENSION, CAPACITIES & SUSPENSIONS |                                         |
| WHEEL BASE                          | 5,550 mm                                |
| OVERALL LENGTH                      | 9,475 mm                                |
| OVERALL WIDTH                       | 2,320 mm                                |
| OVERALL HEIGHT                      | 2,825 mm                                |
| CAB TO END OF FRAME 7,189 mm        |                                         |
| TYRE SIZE                           | 10.00R20-16PR                           |
| KERB WEIGHT                         | 5,090 KG                                |
| GROSS VEHICLE WEIGHT                | 16 TON                                  |
| CHASSIS PAYLOAD                     | 11 TON                                  |
| FULE TANK CAPACITY                  | 200 Liters                              |
| STEERING                            | TILT & TELESCOPIC, POWER ASSISTED       |
| SEATING CAPACITY                    | 2+1                                     |
| SUSPENSION FRONT/REAR               | SEMI-ELLIPTICAL ALLOY LEAF SPRINGS      |
| BRAKES                              | FULL AIR WITH ABS & EXHAUST BRAKE       |
| INTERIOR FEATURES & SAFETY          |                                         |
| CABIN AIR CONDITIONER               | CENTRAL DOOR LOCK & POWER WINDOW        |
| HEADER TRAY - DRIVER PASSENGER      | TRANSMISSION SIDE P.T.O                 |
| REVERSE WARNING BUZZER              |                                         |