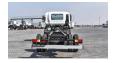

## **MEDIUMDUTY Diesel 2024**

Car Code: IFVR114 - 16 TON GVW (Chassis)

| ENGINE & TRANSMISSION               |                                         |
|-------------------------------------|-----------------------------------------|
| ENGINE                              | 6HK1-TCN, INLINE, OHV, DIRECT INJECTION |
| CAPACITY                            | 7,790 cc                                |
| MAX OUTPUT                          | 240 PS / 2,400 RPM                      |
| MAX TORQUE                          | 72 KG-M / 1,450 RPM                     |
| TRANSMISSION                        | MZW6P, MANUAL, 6 SPEED                  |
| DIMENSION, CAPACITIES & SUSPENSIONS |                                         |
| WHEEL BASE                          | 5,550 mm                                |
| OVERALL LENGTH                      | 9,475 mm                                |
| OVERALL WIDTH                       | 2,320 mm                                |
| OVERALL HEIGHT                      | 2,825 mm                                |
| CAB TO END OF FRAME 7,189 mm        |                                         |
| TYRE SIZE                           | 10.00R20-16PR                           |
| KERB WEIGHT                         | 5,090 KG                                |
| GROSS VEHICLE WEIGHT                | 16 TON                                  |
| CHASSIS PAYLOAD                     | 11 TON                                  |
| FULE TANK CAPACITY                  | 200 Liters                              |
| STEERING                            | TILT & TELESCOPIC, POWER ASSISTED       |
| SEATING CAPACITY                    | 2+1                                     |
| SUSPENSION FRONT/REAR               | SEMI-ELLIPTICAL ALLOY LEAF SPRINGS      |
| BRAKES                              | FULL AIR WITH ABS & EXHAUST BRAKE       |
| INTERIOR FEATURES & SAFETY          |                                         |
| CABIN AIR CONDITIONER               | CENTRAL DOOR LOCK & POWER WINDOW        |
| HEADER TRAY - DRIVER PASSENGER      | TRANSMISSION SIDE P.T.O                 |
| REVERSE WARNING BUZZER              |                                         |