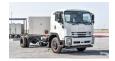

## ISUZU 16 TON GVW SINGLE CAB $4\times2$ MEDIUM DUTY MY24

## **MEDIUMDUTY Diesel 2024**

Car Code: IFVR114 - 16 TON GVW (Chassis)

| ENGINE & TRANSMISSION               |                                         |
|-------------------------------------|-----------------------------------------|
| ENGINE                              | 6HK1-TCN, INLINE, OHV, DIRECT INJECTION |
| CAPACITY                            | 7,790 cc                                |
| MAX OUTPUT                          | 240 PS / 2,400 RPM                      |
| MAX TORQUE                          | 72 KG-M / 1,450 RPM                     |
| TRANSMISSION                        | MZW6P, MANUAL, 6 SPEED                  |
| DIMENSION, CAPACITIES & SUSPENSIONS |                                         |
| WHEEL BASE                          | 5,550 mm                                |
| OVERALL LENGTH                      | 9,475 mm                                |
| OVERALL WIDTH                       | 2,320 mm                                |
| OVERALL HEIGHT                      | 2,825 mm                                |
| CAB TO END OF FRAME 7,189 mm        |                                         |
| TYRE SIZE                           | 10.00R20-16PR                           |
| KERB WEIGHT                         | 5,090 KG                                |
| GROSS VEHICLE WEIGHT                | 16 TON                                  |
| CHASSIS PAYLOAD                     | 11 TON                                  |
| FULE TANK CAPACITY                  | 200 Liters                              |
| STEERING                            | TILT & TELESCOPIC, POWER ASSISTED       |
| SEATING CAPACITY                    | 2+1                                     |
| SUSPENSION FRONT/REAR               | SEMI-ELLIPTICAL ALLOY LEAF SPRINGS      |
| BRAKES                              | FULL AIR WITH ABS & EXHAUST BRAKE       |
| INTERIOR FEATURES & SAFETY          |                                         |
| CABIN AIR CONDITIONER               | CENTRAL DOOR LOCK & POWER WINDOW        |
| HEADER TRAY - DRIVER PASSENGER      | TRANSMISSION SIDE P.T.O                 |
| REVERSE WARNING BUZZER              |                                         |