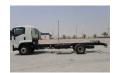

## ISUZU FSR GVW 13.5TON, PAYLOAD 9 TON SINGLE CAB CHASSIS, MEDIUM DUTY MY22

**MEDIUMDUTY Diesel 2022** 

Car Code: IFSR922 - 13.5TON GVW (Chassis)

| ENGINE & TRANSMISSION               |                                                                        |
|-------------------------------------|------------------------------------------------------------------------|
| ENGINE                              | 6KH1-TCB INLINE , 6 CYL. INLINE, COMMON RAIL, TURBO, INTERCOOLED, SOHC |
| MAX OUTPUT                          | 240 ps / 2400 rpm                                                      |
| MAX TORQUE                          | 72 kg-m / 1,450 rpm                                                    |
| CAPACITY                            | 7,790 cc                                                               |
| TRANSMISSION                        | MZWP-6P MANUAL 6 SPEED WITH OVERDRIVE                                  |
| DIMENSION, CAPACITIES & SUSPENSIONS |                                                                        |
| WHEEL BASE                          | 4,860 mm                                                               |
| OVERALL LENGTH                      | 8,315 mm                                                               |
| OVERALL WIDTH                       | 2,120 mm                                                               |
| OVERALL HEIGHT                      | 2,610 mm                                                               |
| CAB TO END OF FRAME                 | 6,089 mm                                                               |
| TYRE SIZE                           | 265/70 R19.5 TUBELESS                                                  |
| GROSS VEHICLE WEIGHT                | 13,500 kg                                                              |
| KERB WEIGHT                         | 4,010 kg                                                               |
| FULE TANK CAPACITY                  | 200 lit                                                                |
| SEATING CAPACITY                    | 2+1 person                                                             |
| SUSPENSION FRONT/REAR               | SEMI ELLIPTICAL ALLOY LEAF SPRINGS                                     |
| BRAKES                              | AIR OVER HYDRAULIC WITH ABS AND EXHAUST BRAKE                          |
| INTERIOR FEATURES & SAFETY          |                                                                        |
| CABIN AIR CONDITIONER               | CEBTRAL DOOR LOCK & POWER WINDOW                                       |
| EXHAUST BRAKE                       | HEADER TRAY -DRIVER AND PASSENGER                                      |
| REVERSE WARNING BUZZER              |                                                                        |