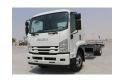

## ISUZU FSR GVW 13.5TON, PAYLOAD 9 TON SINGLE CAB CHASSIS, MEDIUM DUTY MY22

**MEDIUMDUTY Diesel 2022** 

Car Code: IFSR922 - 13.5TON GVW (Chassis)

| ENGINE & TRANSMISSION               |                                                                        |
|-------------------------------------|------------------------------------------------------------------------|
| ENGINE                              | 6KH1-TCB INLINE , 6 CYL. INLINE, COMMON RAIL, TURBO, INTERCOOLED, SOHC |
| MAX OUTPUT                          | 240 ps / 2400 rpm                                                      |
| MAX TORQUE                          | 72 kg-m / 1,450 rpm                                                    |
| CAPACITY                            | 7,790 cc                                                               |
| TRANSMISSION                        | MZWP-6P MANUAL 6 SPEED WITH OVERDRIVE                                  |
| DIMENSION, CAPACITIES & SUSPENSIONS |                                                                        |
| WHEEL BASE                          | 4,860 mm                                                               |
| OVERALL LENGTH                      | 8,315 mm                                                               |
| OVERALL WIDTH                       | 2,120 mm                                                               |
| OVERALL HEIGHT                      | 2,610 mm                                                               |
| CAB TO END OF FRAME                 | 6,089 mm                                                               |
| TYRE SIZE                           | 265/70 R19.5 TUBELESS                                                  |
| GROSS VEHICLE WEIGHT                | 13,500 kg                                                              |
| KERB WEIGHT                         | 4,010 kg                                                               |
| FULE TANK CAPACITY                  | 200 lit                                                                |
| SEATING CAPACITY                    | 2+1 person                                                             |
| SUSPENSION FRONT/REAR               | SEMI ELLIPTICAL ALLOY LEAF SPRINGS                                     |
| BRAKES                              | AIR OVER HYDRAULIC WITH ABS AND EXHAUST BRAKE                          |
| INTERIOR FEATURES & SAFETY          |                                                                        |
| CABIN AIR CONDITIONER               | CEBTRAL DOOR LOCK & POWER WINDOW                                       |
| EXHAUST BRAKE                       | HEADER TRAY -DRIVER AND PASSENGER                                      |
| REVERSE WARNING BUZZER              |                                                                        |