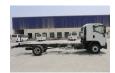

## ISUZU FSR GVW 13.5TON, PAYLOAD 9 TON SINGLE CAB CHASSIS, MEDIUM DUTY MY22

**MEDIUMDUTY Diesel 2022** 

Car Code: IFSR922 - 13.5TON GVW (Chassis)

| ENGINE & TRANSMISSION               |                                                                        |
|-------------------------------------|------------------------------------------------------------------------|
| ENGINE                              | 6KH1-TCB INLINE , 6 CYL. INLINE, COMMON RAIL, TURBO, INTERCOOLED, SOHC |
| MAX OUTPUT                          | 240 ps / 2400 rpm                                                      |
| MAX TORQUE                          | 72 kg-m / 1,450 rpm                                                    |
| CAPACITY                            | 7,790 cc                                                               |
| TRANSMISSION                        | MZWP-6P MANUAL 6 SPEED WITH OVERDRIVE                                  |
| DIMENSION, CAPACITIES & SUSPENSIONS |                                                                        |
| WHEEL BASE                          | 4,860 mm                                                               |
| OVERALL LENGTH                      | 8,315 mm                                                               |
| OVERALL WIDTH                       | 2,120 mm                                                               |
| OVERALL HEIGHT                      | 2,610 mm                                                               |
| CAB TO END OF FRAME                 | 6,089 mm                                                               |
| TYRE SIZE                           | 265/70 R19.5 TUBELESS                                                  |
| GROSS VEHICLE WEIGHT                | 13,500 kg                                                              |
| KERB WEIGHT                         | 4,010 kg                                                               |
| FULE TANK CAPACITY                  | 200 lit                                                                |
| SEATING CAPACITY                    | 2+1 person                                                             |
| SUSPENSION FRONT/REAR               | SEMI ELLIPTICAL ALLOY LEAF SPRINGS                                     |
| BRAKES                              | AIR OVER HYDRAULIC WITH ABS AND EXHAUST BRAKE                          |
| INTERIOR FEATURES & SAFETY          |                                                                        |
| CABIN AIR CONDITIONER               | CEBTRAL DOOR LOCK & POWER WINDOW                                       |
| EXHAUST BRAKE                       | HEADER TRAY -DRIVER AND PASSENGER                                      |
| REVERSE WARNING BUZZER              |                                                                        |