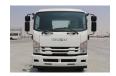

## ISUZU FSR GVW 13.5TON, PAYLOAD 9 TON SINGLE CAB CHASSIS, MEDIUM DUTY MY22

**MEDIUMDUTY Diesel 2022** 

Car Code: IFSR922 - 13.5TON GVW (Chassis)

| ENGINE & TRANSMISSION               |                                                                        |
|-------------------------------------|------------------------------------------------------------------------|
| ENGINE                              | 6KH1-TCB INLINE , 6 CYL. INLINE, COMMON RAIL, TURBO, INTERCOOLED, SOHC |
| MAX OUTPUT                          | 240 ps / 2400 rpm                                                      |
| MAX TORQUE                          | 72 kg-m / 1,450 rpm                                                    |
| CAPACITY                            | 7,790 cc                                                               |
| TRANSMISSION                        | MZWP-6P MANUAL 6 SPEED WITH OVERDRIVE                                  |
| DIMENSION, CAPACITIES & SUSPENSIONS |                                                                        |
| WHEEL BASE                          | 4,860 mm                                                               |
| OVERALL LENGTH                      | 8,315 mm                                                               |
| OVERALL WIDTH                       | 2,120 mm                                                               |
| OVERALL HEIGHT                      | 2,610 mm                                                               |
| CAB TO END OF FRAME                 | 6,089 mm                                                               |
| TYRE SIZE                           | 265/70 R19.5 TUBELESS                                                  |
| GROSS VEHICLE WEIGHT                | 13,500 kg                                                              |
| KERB WEIGHT                         | 4,010 kg                                                               |
| FULE TANK CAPACITY                  | 200 lit                                                                |
| SEATING CAPACITY                    | 2+1 person                                                             |
| SUSPENSION FRONT/REAR               | SEMI ELLIPTICAL ALLOY LEAF SPRINGS                                     |
| BRAKES                              | AIR OVER HYDRAULIC WITH ABS AND EXHAUST BRAKE                          |
| INTERIOR FEATURES & SAFETY          |                                                                        |
| CABIN AIR CONDITIONER               | CEBTRAL DOOR LOCK & POWER WINDOW                                       |
| EXHAUST BRAKE                       | HEADER TRAY -DRIVER AND PASSENGER                                      |
| REVERSE WARNING BUZZER              |                                                                        |