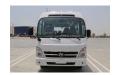

## HYUNDAI COUNTY BUS 3.9L M/T 23 SEATER, DIESEL MY22

3.9L Diesel 2022

Car Code: HYACB42

PASSENGER SUNVISOR

| ENGINE & TRANSMISSION                           |                                                                |
|-------------------------------------------------|----------------------------------------------------------------|
| ENGINE                                          | 3,907 CC, D4DB TCI DIESEL                                      |
| OUTPUT (PS/RPM)                                 | 155/2900                                                       |
| FUEL TANK CAPACITY                              | 95 L                                                           |
| TORQUE (KG-M/RPM)                               | 38/1800                                                        |
| TRANSMISSION                                    | MANUAL, 5 FORWARD SYNCHROMESH + 1 REVERSE                      |
| DIMENSION, CAPACITIES & SUSPENSIONS             |                                                                |
| DIMENSION (MM)                                  | L7080 X W2035 X H2760                                          |
| GROSS WEIGHT (KG)                               | 6700                                                           |
| FRONT SUSPENSION                                | SEMI ELLIPTIC LAMINATED LEAF SPRING WITH SHOCK ABSORBER        |
| REAR SUSPENSION                                 | SEMI ELLIPTIC LAMINATED LEAF SPRING WITH SHOCK ABSORBER        |
| FRONT BRAKES                                    | HYDRAULIC WITH VACCUM SERVO ASSISTANCE DUAL CIRCUIT DISC + ABS |
| REAR BRAKES                                     | HYDRAULIC WITH VACCUM SERVO ASSISTANCE DUAL CIRCUIT            |
| WHEELBASE (MM)                                  | 4085                                                           |
| GROUND CLEARANCE                                | 195 MM                                                         |
| SEATING CAPACITY                                | 22+1 Seats                                                     |
| INTERIOR FEATURES & SAFETY                      |                                                                |
| AIR BAG                                         | AIR CONDITIONER                                                |
| ABS (Anti-Lock Brake System) WITH AUTO ADJUSTER | EMERGENCY HAMMER                                               |
| SEMI CLOTH PASSENGER SEAT                       | POWER STEERING                                                 |
| EXHAUST BRAKE                                   | M600 RADIO + MIC + DIGITAL CLOCK                               |