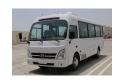

## HYUNDAI COUNTY BUS 3.9L M/T 23 SEATER, DIESEL MY22

3.9L Diesel 2022

Car Code: HYACB42

PASSENGER SUNVISOR

| ENGINE & TRANSMISSION                           |                                                                |
|-------------------------------------------------|----------------------------------------------------------------|
| ENGINE                                          | 3,907 CC, D4DB TCI DIESEL                                      |
| OUTPUT (PS/RPM)                                 | 155/2900                                                       |
| FUEL TANK CAPACITY                              | 95 L                                                           |
| TORQUE (KG-M/RPM)                               | 38/1800                                                        |
| TRANSMISSION                                    | MANUAL, 5 FORWARD SYNCHROMESH + 1 REVERSE                      |
| DIMENSION, CAPACITIES & SUSPENSIONS             |                                                                |
| DIMENSION (MM)                                  | L7080 X W2035 X H2760                                          |
| GROSS WEIGHT (KG)                               | 6700                                                           |
| FRONT SUSPENSION                                | SEMI ELLIPTIC LAMINATED LEAF SPRING WITH SHOCK ABSORBER        |
| REAR SUSPENSION                                 | SEMI ELLIPTIC LAMINATED LEAF SPRING WITH SHOCK ABSORBER        |
| FRONT BRAKES                                    | HYDRAULIC WITH VACCUM SERVO ASSISTANCE DUAL CIRCUIT DISC + ABS |
| REAR BRAKES                                     | HYDRAULIC WITH VACCUM SERVO ASSISTANCE DUAL CIRCUIT            |
| WHEELBASE (MM)                                  | 4085                                                           |
| GROUND CLEARANCE                                | 195 MM                                                         |
| SEATING CAPACITY                                | 22+1 Seats                                                     |
| INTERIOR FEATURES & SAFETY                      |                                                                |
| AIR BAG                                         | AIR CONDITIONER                                                |
| ABS (Anti-Lock Brake System) WITH AUTO ADJUSTER | EMERGENCY HAMMER                                               |
| SEMI CLOTH PASSENGER SEAT                       | POWER STEERING                                                 |
| EXHAUST BRAKE                                   | M600 RADIO + MIC + DIGITAL CLOCK                               |