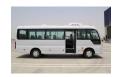

## HYUNDAI COUNTY BUS 3.9L M/T 23 SEATER, DIESEL MY22

3.9L Diesel 2022

Car Code: HYACB42

PASSENGER SUNVISOR

| ENGINE & TRANSMISSION                           |                                                                |
|-------------------------------------------------|----------------------------------------------------------------|
| ENGINE                                          | 3,907 CC, D4DB TCI DIESEL                                      |
| OUTPUT (PS/RPM)                                 | 155/2900                                                       |
| FUEL TANK CAPACITY                              | 95 L                                                           |
| TORQUE (KG-M/RPM)                               | 38/1800                                                        |
| TRANSMISSION                                    | MANUAL, 5 FORWARD SYNCHROMESH + 1 REVERSE                      |
| DIMENSION, CAPACITIES & SUSPENSIONS             |                                                                |
| DIMENSION (MM)                                  | L7080 X W2035 X H2760                                          |
| GROSS WEIGHT (KG)                               | 6700                                                           |
| FRONT SUSPENSION                                | SEMI ELLIPTIC LAMINATED LEAF SPRING WITH SHOCK ABSORBER        |
| REAR SUSPENSION                                 | SEMI ELLIPTIC LAMINATED LEAF SPRING WITH SHOCK ABSORBER        |
| FRONT BRAKES                                    | HYDRAULIC WITH VACCUM SERVO ASSISTANCE DUAL CIRCUIT DISC + ABS |
| REAR BRAKES                                     | HYDRAULIC WITH VACCUM SERVO ASSISTANCE DUAL CIRCUIT            |
| WHEELBASE (MM)                                  | 4085                                                           |
| GROUND CLEARANCE                                | 195 MM                                                         |
| SEATING CAPACITY                                | 22+1 Seats                                                     |
| INTERIOR FEATURES & SAFETY                      |                                                                |
| AIR BAG                                         | AIR CONDITIONER                                                |
| ABS (Anti-Lock Brake System) WITH AUTO ADJUSTER | EMERGENCY HAMMER                                               |
| SEMI CLOTH PASSENGER SEAT                       | POWER STEERING                                                 |
| EXHAUST BRAKE                                   | M600 RADIO + MIC + DIGITAL CLOCK                               |