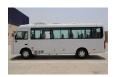

## HYUNDAI COUNTY BUS 3.9L M/T 23 SEATER, DIESEL MY22

3.9L Diesel 2022

Car Code: HYACB42

PASSENGER SUNVISOR

| ENGINE & TRANSMISSION                           |                                                                |
|-------------------------------------------------|----------------------------------------------------------------|
| ENGINE                                          | 3,907 CC, D4DB TCI DIESEL                                      |
| OUTPUT (PS/RPM)                                 | 155/2900                                                       |
| FUEL TANK CAPACITY                              | 95 L                                                           |
| TORQUE (KG-M/RPM)                               | 38/1800                                                        |
| TRANSMISSION                                    | MANUAL, 5 FORWARD SYNCHROMESH + 1 REVERSE                      |
| DIMENSION, CAPACITIES & SUSPENSIONS             |                                                                |
| DIMENSION (MM)                                  | L7080 X W2035 X H2760                                          |
| GROSS WEIGHT (KG)                               | 6700                                                           |
| FRONT SUSPENSION                                | SEMI ELLIPTIC LAMINATED LEAF SPRING WITH SHOCK ABSORBER        |
| REAR SUSPENSION                                 | SEMI ELLIPTIC LAMINATED LEAF SPRING WITH SHOCK ABSORBER        |
| FRONT BRAKES                                    | HYDRAULIC WITH VACCUM SERVO ASSISTANCE DUAL CIRCUIT DISC + ABS |
| REAR BRAKES                                     | HYDRAULIC WITH VACCUM SERVO ASSISTANCE DUAL CIRCUIT            |
| WHEELBASE (MM)                                  | 4085                                                           |
| GROUND CLEARANCE                                | 195 MM                                                         |
| SEATING CAPACITY                                | 22+1 Seats                                                     |
| INTERIOR FEATURES & SAFETY                      |                                                                |
| AIR BAG                                         | AIR CONDITIONER                                                |
| ABS (Anti-Lock Brake System) WITH AUTO ADJUSTER | EMERGENCY HAMMER                                               |
| SEMI CLOTH PASSENGER SEAT                       | POWER STEERING                                                 |
| EXHAUST BRAKE                                   | M600 RADIO + MIC + DIGITAL CLOCK                               |