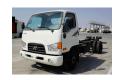

## HYUNDAI HD72 TRUCK CHASSIS WITH A/C AND TURBO/ABS MY23

## **LIGHTDUTY Diesel 2023**

Car Code: HD72C23 - TURBO/ABS(Chassis)

| ENGINE & TRANSMISSION               |                                                                                                |
|-------------------------------------|------------------------------------------------------------------------------------------------|
| ENGINE                              | 4 cylinder, watercooled direct injection, in line Diesel Engine, turbo charge with intercooler |
| CAPACITY                            | 3907 cc                                                                                        |
| MAX OUTPUT                          | 155 PS @ 2900 RPM                                                                              |
| MAX TORQUE                          | 38 KGM @ 1800 RPM                                                                              |
| TRANSMISSION                        | 5 forward + 1 reverse, Manual gear box                                                         |
| DIMENSION, CAPACITIES & SUSPENSIONS |                                                                                                |
| WHEEL BASE                          | 3735 mm                                                                                        |
| OVERALL LENGTH                      | 6530 mm                                                                                        |
| OVERALL WIDTH                       | 2000 mm                                                                                        |
| OVERALL HEIGHT                      | 2210 mm                                                                                        |
| TYRES                               | 7.50R16-14PR, 7 no's inluding one spare tyre                                                   |
| GROSS VEHICLE MASS                  | 6,900 kgs                                                                                      |
| KERB WEIGHT                         | 2,530 kgs                                                                                      |
| PAYLOAD                             | 4,370 kgs                                                                                      |
| FUEL TANK CAPACITY                  | 100 liters, steel type                                                                         |
| STEERING                            | 2-spokke, ball & nut type, tilt and telescopic steering column, power steering                 |
| FRONT AXLE                          | Reverse Elliot type                                                                            |
| REAR AXLE                           | Full floating type, single reduction by hypoid gearing                                         |
| SEATING CAPACITY                    | 1+2                                                                                            |
| SUSPENSION                          | Semi Elliptic laminated leaf springs with hydraulic double acting shock absorber on both axles |
| BRAKES                              | Hydraulic with vacuum servo assistance, dual circuit, drum brakes fitted in all the wheels.    |
| CLUTCH                              | Single dry plate with pre-damper, hydraullic control                                           |
| INTERIOR FEATURES & SAFETY          |                                                                                                |
| AIR CONDITIONER                     | EXHAUST BRAKE                                                                                  |
| TINTED GLASS                        | POWER WINDOWS                                                                                  |
| CENTRAL LOCKING                     | TACHOMETER                                                                                     |
| BODY COLOR BUMPER                   | ABS                                                                                            |
| FOG LAMP                            | POWER STEERING                                                                                 |
|                                     |                                                                                                |