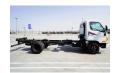

## HYUNDAI HD72 TRUCK CHASSIS WITH A/C AND TURBO/ABS MY23

## **LIGHTDUTY Diesel 2023**

Car Code: HD72C23 - TURBO/ABS(Chassis)

| ENGINE & TRANSMISSION               |                                                                                                |
|-------------------------------------|------------------------------------------------------------------------------------------------|
| ENGINE                              | 4 cylinder, watercooled direct injection, in line Diesel Engine, turbo charge with intercooler |
| CAPACITY                            | 3907 cc                                                                                        |
| MAX OUTPUT                          | 155 PS @ 2900 RPM                                                                              |
| MAX TORQUE                          | 38 KGM @ 1800 RPM                                                                              |
| TRANSMISSION                        | 5 forward + 1 reverse, Manual gear box                                                         |
| DIMENSION, CAPACITIES & SUSPENSIONS |                                                                                                |
| WHEEL BASE                          | 3735 mm                                                                                        |
| OVERALL LENGTH                      | 6530 mm                                                                                        |
| OVERALL WIDTH                       | 2000 mm                                                                                        |
| OVERALL HEIGHT                      | 2210 mm                                                                                        |
| TYRES                               | 7.50R16-14PR, 7 no's inluding one spare tyre                                                   |
| GROSS VEHICLE MASS                  | 6,900 kgs                                                                                      |
| KERB WEIGHT                         | 2,530 kgs                                                                                      |
| PAYLOAD                             | 4,370 kgs                                                                                      |
| FUEL TANK CAPACITY                  | 100 liters, steel type                                                                         |
| STEERING                            | 2-spokke, ball & nut type, tilt and telescopic steering column, power steering                 |
| FRONT AXLE                          | Reverse Elliot type                                                                            |
| REAR AXLE                           | Full floating type, single reduction by hypoid gearing                                         |
| SEATING CAPACITY                    | 1+2                                                                                            |
| SUSPENSION                          | Semi Elliptic laminated leaf springs with hydraulic double acting shock absorber on both axles |
| BRAKES                              | Hydraulic with vacuum servo assistance, dual circuit, drum brakes fitted in all the wheels.    |
| CLUTCH                              | Single dry plate with pre-damper, hydraullic control                                           |
| INTERIOR FEATURES & SAFETY          |                                                                                                |
| AIR CONDITIONER                     | EXHAUST BRAKE                                                                                  |
| TINTED GLASS                        | POWER WINDOWS                                                                                  |
| CENTRAL LOCKING                     | TACHOMETER                                                                                     |
| BODY COLOR BUMPER                   | ABS                                                                                            |
| FOG LAMP                            | POWER STEERING                                                                                 |
|                                     |                                                                                                |