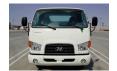

## HYUNDAI HD72 TRUCK CHASSIS WITH A/C AND TURBO/ABS MY23

## **LIGHTDUTY Diesel 2023**

Car Code: HD72C23 - TURBO/ABS(Chassis)

| ENGINE & TRANSMISSION               |                                                                                                |
|-------------------------------------|------------------------------------------------------------------------------------------------|
| ENGINE                              | 4 cylinder, watercooled direct injection, in line Diesel Engine, turbo charge with intercooler |
| CAPACITY                            | 3907 cc                                                                                        |
| MAX OUTPUT                          | 155 PS @ 2900 RPM                                                                              |
| MAX TORQUE                          | 38 KGM @ 1800 RPM                                                                              |
| TRANSMISSION                        | 5 forward + 1 reverse, Manual gear box                                                         |
| DIMENSION, CAPACITIES & SUSPENSIONS |                                                                                                |
| WHEEL BASE                          | 3735 mm                                                                                        |
| OVERALL LENGTH                      | 6530 mm                                                                                        |
| OVERALL WIDTH                       | 2000 mm                                                                                        |
| OVERALL HEIGHT                      | 2210 mm                                                                                        |
| TYRES                               | 7.50R16-14PR, 7 no's inluding one spare tyre                                                   |
| GROSS VEHICLE MASS                  | 6,900 kgs                                                                                      |
| KERB WEIGHT                         | 2,530 kgs                                                                                      |
| PAYLOAD                             | 4,370 kgs                                                                                      |
| FUEL TANK CAPACITY                  | 100 liters, steel type                                                                         |
| STEERING                            | 2-spokke, ball & nut type, tilt and telescopic steering column, power steering                 |
| FRONT AXLE                          | Reverse Elliot type                                                                            |
| REAR AXLE                           | Full floating type, single reduction by hypoid gearing                                         |
| SEATING CAPACITY                    | 1+2                                                                                            |
| SUSPENSION                          | Semi Elliptic laminated leaf springs with hydraulic double acting shock absorber on both axles |
| BRAKES                              | Hydraulic with vacuum servo assistance, dual circuit, drum brakes fitted in all the wheels.    |
| CLUTCH                              | Single dry plate with pre-damper, hydraullic control                                           |
| INTERIOR FEATURES & SAFETY          |                                                                                                |
| AIR CONDITIONER                     | EXHAUST BRAKE                                                                                  |
| TINTED GLASS                        | POWER WINDOWS                                                                                  |
| CENTRAL LOCKING                     | TACHOMETER                                                                                     |
| BODY COLOR BUMPER                   | ABS                                                                                            |
| FOG LAMP                            | POWER STEERING                                                                                 |
|                                     |                                                                                                |