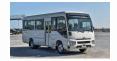

## TOYOTA COASTER 4.2L DIESEL-22 SEATER HIGH ROOF MY24

**4.2L Diesel 2024** 

Car Code: EO114

REAR WINDOW DEFOGGER

| ENGINE & TRANSMISSION                    |                                   |
|------------------------------------------|-----------------------------------|
| ENGINE                                   | 4200CC DIESEL                     |
| TRANSMISSION                             | MANUAL TRANSMISSION               |
| DIMENSION, CAPACITIES & SUSPENSIONS      |                                   |
| TYRES SIZE                               | 215/70 R17 STEEL                  |
| FRONT WHEEL BRAKE                        | DISC 17.5                         |
| FUEL TANK CAPACITY                       | 95 L                              |
| SEATING CAPACITY                         | 22 SEATER                         |
| INTERIOR FEATURES & SAFETY               |                                   |
| AUDIO - FM/AM/CD                         | FRONT SEAT- D+P SEAT(HI BACK      |
| POWER STEERING                           | ABS WITH PBS                      |
| SEAT MATERIAL - FABRIC                   | COOL BOX                          |
| CURTAIN                                  | BAGGAGE RACK WITH TRAY TYPE       |
| SNORKEL                                  | AIR CONDITIONER- MANUAL           |
| COOLER REAR DUCT                         | FRONT SEAT BELT - D + P (3 POINT) |
| REAR FLOOR CARPET & MAT                  | MIKE & MIKE AMPLIFIER             |
| FRONT HEATER - MANUAL                    | ABS - DRIVER ONLY                 |
| EXTERIOR FEATURES                        |                                   |
| GREEN LAMINATED WIND SHIELD GLASS        | REAR GLASS GREEN                  |
| CENTER DOOR - AUTO FOLDING TYPE W/BUZZER | HIGH MOUNT STOP LAMP              |
| OUTSIDE REAR VIEW MIRROR                 | INTERMITTENT REAR WINDOW WIPER    |