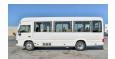

## TOYOTA COASTER 4.2L DIESEL-22 SEATER HIGH ROOF MY24

**4.2L Diesel 2024** 

Car Code: EO114

REAR WINDOW DEFOGGER

| ENGINE & TRANSMISSION                    |                                   |
|------------------------------------------|-----------------------------------|
| ENGINE                                   | 4200CC DIESEL                     |
| TRANSMISSION                             | MANUAL TRANSMISSION               |
| DIMENSION, CAPACITIES & SUSPENSIONS      |                                   |
| TYRES SIZE                               | 215/70 R17 STEEL                  |
| FRONT WHEEL BRAKE                        | DISC 17.5                         |
| FUEL TANK CAPACITY                       | 95 L                              |
| SEATING CAPACITY                         | 22 SEATER                         |
| INTERIOR FEATURES & SAFETY               |                                   |
| AUDIO - FM/AM/CD                         | FRONT SEAT- D+P SEAT(HI BACK      |
| POWER STEERING                           | ABS WITH PBS                      |
| SEAT MATERIAL - FABRIC                   | COOL BOX                          |
| CURTAIN                                  | BAGGAGE RACK WITH TRAY TYPE       |
| SNORKEL                                  | AIR CONDITIONER- MANUAL           |
| COOLER REAR DUCT                         | FRONT SEAT BELT - D + P (3 POINT) |
| REAR FLOOR CARPET & MAT                  | MIKE & MIKE AMPLIFIER             |
| FRONT HEATER - MANUAL                    | ABS - DRIVER ONLY                 |
| EXTERIOR FEATURES                        |                                   |
| GREEN LAMINATED WIND SHIELD GLASS        | REAR GLASS GREEN                  |
| CENTER DOOR - AUTO FOLDING TYPE W/BUZZER | HIGH MOUNT STOP LAMP              |
| OUTSIDE REAR VIEW MIRROR                 | INTERMITTENT REAR WINDOW WIPER    |