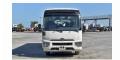

## TOYOTA COASTER 4.2L DIESEL-22 SEATER HIGH ROOF MY24

**4.2L Diesel 2024** 

Car Code: EO114

REAR WINDOW DEFOGGER

| ENGINE & TRANSMISSION                    |                                   |
|------------------------------------------|-----------------------------------|
| ENGINE                                   | 4200CC DIESEL                     |
| TRANSMISSION                             | MANUAL TRANSMISSION               |
| DIMENSION, CAPACITIES & SUSPENSIONS      |                                   |
| TYRES SIZE                               | 215/70 R17 STEEL                  |
| FRONT WHEEL BRAKE                        | DISC 17.5                         |
| FUEL TANK CAPACITY                       | 95 L                              |
| SEATING CAPACITY                         | 22 SEATER                         |
| INTERIOR FEATURES & SAFETY               |                                   |
| AUDIO - FM/AM/CD                         | FRONT SEAT- D+P SEAT(HI BACK      |
| POWER STEERING                           | ABS WITH PBS                      |
| SEAT MATERIAL - FABRIC                   | COOL BOX                          |
| CURTAIN                                  | BAGGAGE RACK WITH TRAY TYPE       |
| SNORKEL                                  | AIR CONDITIONER- MANUAL           |
| COOLER REAR DUCT                         | FRONT SEAT BELT - D + P (3 POINT) |
| REAR FLOOR CARPET & MAT                  | MIKE & MIKE AMPLIFIER             |
| FRONT HEATER - MANUAL                    | ABS - DRIVER ONLY                 |
| EXTERIOR FEATURES                        |                                   |
| GREEN LAMINATED WIND SHIELD GLASS        | REAR GLASS GREEN                  |
| CENTER DOOR - AUTO FOLDING TYPE W/BUZZER | HIGH MOUNT STOP LAMP              |
| OUTSIDE REAR VIEW MIRROR                 | INTERMITTENT REAR WINDOW WIPER    |