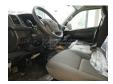

## TOYOTA HIACE VAN DLX 2.5L DIESEL HIGH ROOF,M/T MY23

2.5L Diesel 2023

Car Code: EMM83

| ENGINE & TRANSMISSION               |                                                  |
|-------------------------------------|--------------------------------------------------|
| ENGINE                              | 2500cc Diesel                                    |
| DIMENSION, CAPACITIES & SUSPENSIONS |                                                  |
| STEERING WHEEL                      | 4 Spoke Urethane                                 |
| FUEL TANK CAPACITY                  | 70 L (Under Floor)                               |
| TYRES SIZE                          | 195R15C                                          |
| INTERIOR FEATURES & SAFETY          |                                                  |
| Steering Wheel- 4 Spoke Urethane    | Seat Material - Fabric                           |
| Power Door Lock                     | ABS                                              |
| Airbag Driver + Passenger           | Front Seat 2 (D+P)                               |
| Front Heater                        | Power Steering                                   |
| Sun Visor - D+P                     | Cooler (a/c Cooler + Heater) FR + RR Independent |
| Front Seat Belt - 3P                | Front Headrest - 2                               |
| Power Window (D + P)                |                                                  |