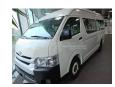

## TOYOTA HIACE VAN DLX 2.5L DIESEL HIGH ROOF,M/T MY23

2.5L Diesel 2023

Car Code: EMM83

| ENGINE & TRANSMISSION               |                                                  |
|-------------------------------------|--------------------------------------------------|
| ENGINE                              | 2500cc Diesel                                    |
| DIMENSION, CAPACITIES & SUSPENSIONS |                                                  |
| STEERING WHEEL                      | 4 Spoke Urethane                                 |
| FUEL TANK CAPACITY                  | 70 L (Under Floor)                               |
| TYRES SIZE                          | 195R15C                                          |
| INTERIOR FEATURES & SAFETY          |                                                  |
| Steering Wheel- 4 Spoke Urethane    | Seat Material - Fabric                           |
| Power Door Lock                     | ABS                                              |
| Airbag Driver + Passenger           | Front Seat 2 (D+P)                               |
| Front Heater                        | Power Steering                                   |
| Sun Visor - D+P                     | Cooler (a/c Cooler + Heater) FR + RR Independent |
| Front Seat Belt - 3P                | Front Headrest - 2                               |
| Power Window (D + P)                |                                                  |