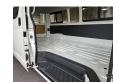

## TOYOTA HIACE VAN DLX 2.5L DIESEL HIGH ROOF,M/T MY23

2.5L Diesel 2023

Car Code: EMM83

| ENGINE & TRANSMISSION               |                                                  |
|-------------------------------------|--------------------------------------------------|
| ENGINE                              | 2500cc Diesel                                    |
| DIMENSION, CAPACITIES & SUSPENSIONS |                                                  |
| STEERING WHEEL                      | 4 Spoke Urethane                                 |
| FUEL TANK CAPACITY                  | 70 L (Under Floor)                               |
| TYRES SIZE                          | 195R15C                                          |
| INTERIOR FEATURES & SAFETY          |                                                  |
| Steering Wheel- 4 Spoke Urethane    | Seat Material - Fabric                           |
| Power Door Lock                     | ABS                                              |
| Airbag Driver + Passenger           | Front Seat 2 (D+P)                               |
| Front Heater                        | Power Steering                                   |
| Sun Visor - D+P                     | Cooler (a/c Cooler + Heater) FR + RR Independent |
| Front Seat Belt - 3P                | Front Headrest - 2                               |
| Power Window (D + P)                |                                                  |