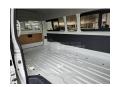

## TOYOTA HIACE VAN DLX 2.5L DIESEL HIGH ROOF,M/T MY23

2.5L Diesel 2023

Car Code: EMM83

| ENGINE & TRANSMISSION               |                                                  |
|-------------------------------------|--------------------------------------------------|
| ENGINE                              | 2500cc Diesel                                    |
| DIMENSION, CAPACITIES & SUSPENSIONS |                                                  |
| STEERING WHEEL                      | 4 Spoke Urethane                                 |
| FUEL TANK CAPACITY                  | 70 L (Under Floor)                               |
| TYRES SIZE                          | 195R15C                                          |
| INTERIOR FEATURES & SAFETY          |                                                  |
| Steering Wheel- 4 Spoke Urethane    | Seat Material - Fabric                           |
| Power Door Lock                     | ABS                                              |
| Airbag Driver + Passenger           | Front Seat 2 (D+P)                               |
| Front Heater                        | Power Steering                                   |
| Sun Visor - D+P                     | Cooler (a/c Cooler + Heater) FR + RR Independent |
| Front Seat Belt - 3P                | Front Headrest - 2                               |
| Power Window (D + P)                |                                                  |