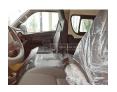

## TOYOTA HIACE VAN DLX 2.5L DIESEL HIGH ROOF,M/T MY23

2.5L Diesel 2023

Car Code: EMM83

| ENGINE & TRANSMISSION               |                                                  |
|-------------------------------------|--------------------------------------------------|
| ENGINE                              | 2500cc Diesel                                    |
| DIMENSION, CAPACITIES & SUSPENSIONS |                                                  |
| STEERING WHEEL                      | 4 Spoke Urethane                                 |
| FUEL TANK CAPACITY                  | 70 L (Under Floor)                               |
| TYRES SIZE                          | 195R15C                                          |
| INTERIOR FEATURES & SAFETY          |                                                  |
| Steering Wheel- 4 Spoke Urethane    | Seat Material - Fabric                           |
| Power Door Lock                     | ABS                                              |
| Airbag Driver + Passenger           | Front Seat 2 (D+P)                               |
| Front Heater                        | Power Steering                                   |
| Sun Visor - D+P                     | Cooler (a/c Cooler + Heater) FR + RR Independent |
| Front Seat Belt - 3P                | Front Headrest - 2                               |
| Power Window (D + P)                |                                                  |