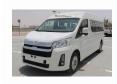

## TOYOTA HIACE COMMUTER 2.8L DIESEL,GL HR W/AC,M/T, MY24

2.8L Diesel 2024

Car Code: EM554

| ENGINE & TRANSMISSION                    |                                           |
|------------------------------------------|-------------------------------------------|
| ENGINE                                   | 2755CC DIESEL                             |
| TRANSMISSION                             | M/T                                       |
| DIMENSION, CAPACITIES & SUSPENSIONS      |                                           |
| FUEL TANK CAPACITY                       | 70L                                       |
| SEATING CAPACITY                         | 14 SEATS                                  |
| TYRES SIZE                               | 235/65R 16C                               |
| FRONT SUSPENSION                         | MACPHERSON STRUT (COIL)                   |
| REAR SUSPENSION                          | LEAF                                      |
| INTERIOR FEATURES & SAFETY               |                                           |
| STEERING COLUMN MANUAL TILT & TELESCOPIC | POWER STEERING                            |
| WIRELESS DOOR LOCK                       | REAR AIR CONDITIONER WITH COOLER          |
| POWER DOOR LOCK                          | ANTI THEFT SYSTEM WITH IMMOBILIZER + HORN |
| TACHOMETER                               | STEERING SWITCH - AU, TEL.                |
| SEAT MATERIAL FABRIC                     | REAR HEATER - ON THE FLOOR                |
| REAR SEAT BELT ALL SEAT - 3P             | POWER WINDOW (D+P)                        |
| AIR BAG SYSTEM (D+P)                     | LIGHT CONTROL SYSTEM                      |
| AUDIO AM(9KHZ)/FM/CD                     | SPEAKERS - 6                              |
| CLEARANCE & BACK SONAR                   | AUDIO JACK WITH AUX/USB                   |
| VSC+BA                                   | FRONT HEATER                              |
| ABS                                      | FRONT AIR CONDITIONER WITH COOLER         |