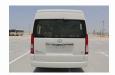

CRUISE CONTROL

| EXTERIOR FEATURES                                 |                                        |
|---------------------------------------------------|----------------------------------------|
| REAR WINDOW DEFOGGER WITH(W/TIMER)                | DAY TIME RUNNING LIGHT SYSTEM          |
| LED CLEARANCE LAMP                                | HEADLAMP LEVELLING - MANUAL            |
| REAR SIDE GLASS SLIDE(UV CUT GREEN)               | REAR WINDOW WIPER (BLADE INTERMITTENT) |
| OUTSIDE REAR VIEW MIRROR - ELECTRIC + RETRACTABLE | FRONT FOG AND DRIVING LAMP WITH BULB   |
| REAR QUARTER LEFT GLASS SLIDE(UV CUT GREEN)       | SPARE TIRE - GROUND TIRE               |