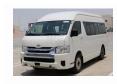

## TOYOTA HIACE 2.5L DIESEL,GL HI ROOF ABS MY24 $\,$

2.5L Diesel 2024

Car Code: EM334

| ENGINE & TRANSMISSION |                     |
|-----------------------|---------------------|
| ENGINE                | 2500CC DIESEL       |
| TRANSMISSION          | MANAUL TRANSMISSION |