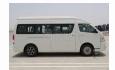

## TOYOTA HIACE 2.5L DIESEL,GL HI ROOF ABS MY24 $\,$

2.5L Diesel 2024

Car Code: EM334

| ENGINE & TRANSMISSION |                     |
|-----------------------|---------------------|
| ENGINE                | 2500CC DIESEL       |
| TRANSMISSION          | MANAUL TRANSMISSION |