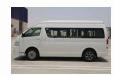

## TOYOTA HIACE 2.5L DIESEL,GL HI ROOF ABS MY24 $\,$

2.5L Diesel 2024

Car Code: EM334

| ENGINE & TRANSMISSION |                     |
|-----------------------|---------------------|
| ENGINE                | 2500CC DIESEL       |
| TRANSMISSION          | MANAUL TRANSMISSION |