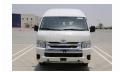

## TOYOTA HIACE 2.5L DIESEL,GL HI ROOF ABS MY24 $\,$

2.5L Diesel 2024

Car Code: EM334

| ENGINE & TRANSMISSION |                     |
|-----------------------|---------------------|
| ENGINE                | 2500CC DIESEL       |
| TRANSMISSION          | MANAUL TRANSMISSION |