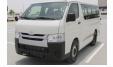

## Toyota HIACE 2.5L Diesel 15-Seater, Std Roof MY24

**2.5L Diesel 2024** Car Code: EM114

## **ENGINE & TRANSMISSION**

Outside Rear View Mirror - Door

Rear Side Left Glass , Glass Slide (uv Cut Green)

| ENGINE                                   | 2500cc Diesel                                |
|------------------------------------------|----------------------------------------------|
| DIMENSION, CAPACITIES & SUSPENSIONS      |                                              |
| TYRES SIZE                               | 195R15C                                      |
| Fuel Tank Capacity                       | 70 L                                         |
| INTERIOR FEATURES & SAFETY               |                                              |
| ABS                                      | Power Steering                               |
| Front Headrest - 3 Separated             | Rear Seat Belt - 3 Point                     |
| Speaker - 2                              | Steering Column - Manual/Tilt                |
| Rear Seats - 12                          | Air Bag System - D + P                       |
| Sunvisor - D+P                           | Audio - Overseas market                      |
| Cooler (A/C Cooler + Heater Front- Rear) | Front Heater                                 |
| Seat Material - Fabric                   | 2. T. 2.                                     |
| EXTERIOR FEATURES                        |                                              |
| Audio Antenna                            | Wheel Cap                                    |
| Fuel Lid Opener - Cable Type             | Body Stripe                                  |
| High Mount Stop Lamp - LED               | Rear Quarter Left Glass Slide (uv Cut Green) |