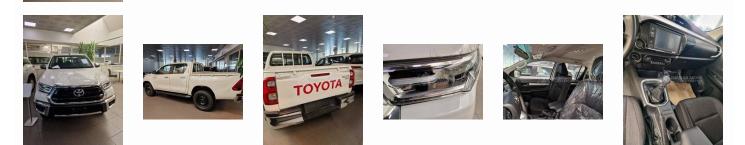

## TOYOTA HILUX DC 2.4L 4X4 DIESEL,M/T, MY23

| ENGINE & TRANSMISSION                                  |                                                           |
|--------------------------------------------------------|-----------------------------------------------------------|
| ENGINE                                                 | 2.4 L 2GD-FTV 2393cc                                      |
| TRANSMISSION                                           | 6 Manual Transmission                                     |
| TERRAIN                                                | 4x4                                                       |
| DIMENSION, CAPACITIES & SUSPENSIONS                    |                                                           |
| FUEL TANK CAPACITY                                     | 80 L                                                      |
| SUSPENSION                                             | IFS Coil/Rigid Leaf                                       |
| INTERIOR FEATURES & SAFETY                             |                                                           |
| Antilock Braking System                                | Front Seat Separate High                                  |
| Power Window                                           | Shift Lever & Knob - Leather + Silver Ornament            |
| Vehicle Stability Control (VSC ) with HAC & TSC        | Rear Headrest Separated 3                                 |
| Heater Control Panel Auto A/c ( 5 Mode)                | Multi Information Display - Large TFT                     |
| Light Control System With (follow Me Home)             | Display Audio                                             |
| 4 Speakers                                             | 2 Air Bags (driver And Front Passenger ), Knee For Driver |
| Steering Switch Audio/ Tel/ Voice Recog.               | Steering Column Tilt Mechanical Lock                      |
| Front & Rear Seat Belts - 3 Point                      | Power Steering - Variable Flow                            |
| Anti Theft System -Immobilizer                         | Power Door Lock                                           |
| Front Personal Lamp With Overhead Console              | Audio Jack W/USB                                          |
| Wireless Door Lock With Jackknife Key                  | Air Conditioner Automatic                                 |
| EXTERIOR FEATURES                                      |                                                           |
| 17inch Steel Black (265/65 R 17)                       | High Mount Stop Lamp With Led                             |
| Headlight Leveling - Auto                              | Front & Rear Mud Guards.                                  |
| Side step And Step Cover With Narrow Black             | LED Headlamp.                                             |
| Rear Bumper Under Pro + Chrome                         | Door Outside Handle Chrome                                |
| Front Bumper - Steel                                   | With Auto Disconnect diff.                                |
| Outside Rear View Mirror - Chrome Electric + Side Turn | Wind Shield Wiper Control - Intermittent Time + Mist      |
| Daytime Running Light System                           | Spare Tyre ( Ground Tyre Steel)                           |