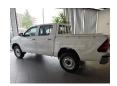

2 Air Bags (driver And Front Passenger ),

| EXTERIOR FEATURES                    |                                  |
|--------------------------------------|----------------------------------|
| Steel Wheel 225/70 R17C Steel Silver | Over Fender Moulding - Narrow    |
| Door Outside Handle Chrome           | Rear Bumper Under Pro And Chrome |
| Front Bumper Steel                   | High Mount Stop Lamp With LED    |
| Front & Rear Mud Guards              | Rear Fog Lamps.                  |
| Outside Rear View Mirror Chrome      | Manual Headlamp Leveling         |