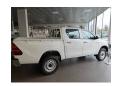

2 Air Bags (driver And Front Passenger ),

| EXTERIOR FEATURES                    |                                  |
|--------------------------------------|----------------------------------|
| Steel Wheel 225/70 R17C Steel Silver | Over Fender Moulding - Narrow    |
| Door Outside Handle Chrome           | Rear Bumper Under Pro And Chrome |
| Front Bumper Steel                   | High Mount Stop Lamp With LED    |
| Front & Rear Mud Guards              | Rear Fog Lamps.                  |
| Outside Rear View Mirror Chrome      | Manual Headlamp Leveling         |