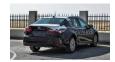

## TOYOTA CAMRY 2.5L PETROL, A/T, MY23 2.5L Petrol 2023

Car Code: ECA33

**ENGINE & TRANSMISSION** 

ANTI THEFT SYSTEM - IMMOBILIZER + ALARM HORN

| ENGINE                                                         | A25A-FKS, 4-CYLINDER 16V 2500cc, 16-VALVE +DUAL VVTi    |  |
|----------------------------------------------------------------|---------------------------------------------------------|--|
| OUTPUT HP/rpm                                                  | HP 204/ rpm 6600                                        |  |
| TORQUE kg-m/rpm                                                | 24.8/4000-5000                                          |  |
| TRANSMISSION                                                   | 8-SPEED AUTOMATIC                                       |  |
| DIMENSION, CAPACITIES & SUSPENSIONS                            |                                                         |  |
| DIMENSIONS (mm)                                                | L4,885 × W1,840 × H1,445                                |  |
| FUEL TANK CAPACITY                                             | 60 L                                                    |  |
| GROSS WEIGHT (kg)                                              | 2030 KG                                                 |  |
| SEATING CAPACITY                                               | 5                                                       |  |
| TYRES                                                          | 215/55R17 7.5J AL                                       |  |
| INTERIOR FEATURES & SAFETY                                     |                                                         |  |
| DUAL AUTO AIR CONDITIONING                                     | ANTI LOCK BRAKING SYSTEM (ABS)                          |  |
| SHIFT LEVER & KNOB - LEATHER + PLATING W/BOOT                  | SEAT HEATER - D & P                                     |  |
| HILL START ASSIST SYSTEM                                       | PUST START                                              |  |
| SPEAKERS - 6                                                   | STEERING WHEEL CONTROL - AUDIO CONTROL + CRUISE CONTROL |  |
| 7" INCH DISPLAY AUDIO SUPPORTING APPLE CAR PLAY + ANDROID AUTO | WIRELESS DOOR LOCK                                      |  |
| VEHICLE STABILITY CONTROL (VSC)                                | LEATHER SEATS                                           |  |
| POWER STEERING                                                 | STEERING COLUMN - TILT TELESCOPIC MANUAL                |  |
| BACK MONITOR                                                   | LIGHT CONTROL SYSTEM - AUTO                             |  |
| POWER DOOR LOCK                                                | POWER WINDOWS                                           |  |
| CRUISE CONTROL                                                 | DUAL AIRBAGS (D + P)/SIDE/CURTAINS                      |  |