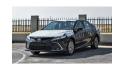

## TOYOTA CAMRY 2.5L PETROL, A/T, MY23 2.5L Petrol 2023

Car Code: ECA33

**ENGINE & TRANSMISSION** 

ANTI THEFT SYSTEM - IMMOBILIZER + ALARM HORN

| ENGINE                                                         | A25A-FKS, 4-CYLINDER 16V 2500cc, 16-VALVE +DUAL VVTi    |  |
|----------------------------------------------------------------|---------------------------------------------------------|--|
| OUTPUT HP/rpm                                                  | HP 204/ rpm 6600                                        |  |
| TORQUE kg-m/rpm                                                | 24.8/4000-5000                                          |  |
| TRANSMISSION                                                   | 8-SPEED AUTOMATIC                                       |  |
| DIMENSION, CAPACITIES & SUSPENSIONS                            |                                                         |  |
| DIMENSIONS (mm)                                                | L4,885 × W1,840 × H1,445                                |  |
| FUEL TANK CAPACITY                                             | 60 L                                                    |  |
| GROSS WEIGHT (kg)                                              | 2030 KG                                                 |  |
| SEATING CAPACITY                                               | 5                                                       |  |
| TYRES                                                          | 215/55R17 7.5J AL                                       |  |
| INTERIOR FEATURES & SAFETY                                     |                                                         |  |
| DUAL AUTO AIR CONDITIONING                                     | ANTI LOCK BRAKING SYSTEM (ABS)                          |  |
| SHIFT LEVER & KNOB - LEATHER + PLATING W/BOOT                  | SEAT HEATER - D & P                                     |  |
| HILL START ASSIST SYSTEM                                       | PUST START                                              |  |
| SPEAKERS - 6                                                   | STEERING WHEEL CONTROL - AUDIO CONTROL + CRUISE CONTROL |  |
| 7" INCH DISPLAY AUDIO SUPPORTING APPLE CAR PLAY + ANDROID AUTO | WIRELESS DOOR LOCK                                      |  |
| VEHICLE STABILITY CONTROL (VSC)                                | LEATHER SEATS                                           |  |
| POWER STEERING                                                 | STEERING COLUMN - TILT TELESCOPIC MANUAL                |  |
| BACK MONITOR                                                   | LIGHT CONTROL SYSTEM - AUTO                             |  |
| POWER DOOR LOCK                                                | POWER WINDOWS                                           |  |
| CRUISE CONTROL                                                 | DUAL AIRBAGS (D + P)/SIDE/CURTAINS                      |  |