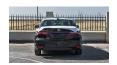

## TOYOTA CAMRY 2.5L PETROL, A/T, MY23 2.5L Petrol 2023

Car Code: ECA33

**ENGINE & TRANSMISSION** 

ANTI THEFT SYSTEM - IMMOBILIZER + ALARM HORN

| ENGINE                                                         | A25A-FKS, 4-CYLINDER 16V 2500cc, 16-VALVE +DUAL VVTi    |  |
|----------------------------------------------------------------|---------------------------------------------------------|--|
| OUTPUT HP/rpm                                                  | HP 204/ rpm 6600                                        |  |
| TORQUE kg-m/rpm                                                | 24.8/4000-5000                                          |  |
| TRANSMISSION                                                   | 8-SPEED AUTOMATIC                                       |  |
| DIMENSION, CAPACITIES & SUSPENSIONS                            |                                                         |  |
| DIMENSIONS (mm)                                                | L4,885 × W1,840 × H1,445                                |  |
| FUEL TANK CAPACITY                                             | 60 L                                                    |  |
| GROSS WEIGHT (kg)                                              | 2030 KG                                                 |  |
| SEATING CAPACITY                                               | 5                                                       |  |
| TYRES                                                          | 215/55R17 7.5J AL                                       |  |
| INTERIOR FEATURES & SAFETY                                     |                                                         |  |
| DUAL AUTO AIR CONDITIONING                                     | ANTI LOCK BRAKING SYSTEM (ABS)                          |  |
| SHIFT LEVER & KNOB - LEATHER + PLATING W/BOOT                  | SEAT HEATER - D & P                                     |  |
| HILL START ASSIST SYSTEM                                       | PUST START                                              |  |
| SPEAKERS - 6                                                   | STEERING WHEEL CONTROL - AUDIO CONTROL + CRUISE CONTROL |  |
| 7" INCH DISPLAY AUDIO SUPPORTING APPLE CAR PLAY + ANDROID AUTO | WIRELESS DOOR LOCK                                      |  |
| VEHICLE STABILITY CONTROL (VSC)                                | LEATHER SEATS                                           |  |
| POWER STEERING                                                 | STEERING COLUMN - TILT TELESCOPIC MANUAL                |  |
| BACK MONITOR                                                   | LIGHT CONTROL SYSTEM - AUTO                             |  |
| POWER DOOR LOCK                                                | POWER WINDOWS                                           |  |
| CRUISE CONTROL                                                 | DUAL AIRBAGS (D + P)/SIDE/CURTAINS                      |  |