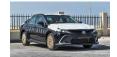

## TOYOTA CAMRY 2.5L PETROL, A/T, MY23 2.5L Petrol 2023

Car Code: ECA33

**ENGINE & TRANSMISSION** 

ANTI THEFT SYSTEM - IMMOBILIZER + ALARM HORN

| ENGINE                                                         | A25A-FKS, 4-CYLINDER 16V 2500cc, 16-VALVE +DUAL VVTi    |  |
|----------------------------------------------------------------|---------------------------------------------------------|--|
| OUTPUT HP/rpm                                                  | HP 204/ rpm 6600                                        |  |
| TORQUE kg-m/rpm                                                | 24.8/4000-5000                                          |  |
| TRANSMISSION                                                   | 8-SPEED AUTOMATIC                                       |  |
| DIMENSION, CAPACITIES & SUSPENSIONS                            |                                                         |  |
| DIMENSIONS (mm)                                                | L4,885 × W1,840 × H1,445                                |  |
| FUEL TANK CAPACITY                                             | 60 L                                                    |  |
| GROSS WEIGHT (kg)                                              | 2030 KG                                                 |  |
| SEATING CAPACITY                                               | 5                                                       |  |
| TYRES                                                          | 215/55R17 7.5J AL                                       |  |
| INTERIOR FEATURES & SAFETY                                     |                                                         |  |
| DUAL AUTO AIR CONDITIONING                                     | ANTI LOCK BRAKING SYSTEM (ABS)                          |  |
| SHIFT LEVER & KNOB - LEATHER + PLATING W/BOOT                  | SEAT HEATER - D & P                                     |  |
| HILL START ASSIST SYSTEM                                       | PUST START                                              |  |
| SPEAKERS - 6                                                   | STEERING WHEEL CONTROL - AUDIO CONTROL + CRUISE CONTROL |  |
| 7" INCH DISPLAY AUDIO SUPPORTING APPLE CAR PLAY + ANDROID AUTO | WIRELESS DOOR LOCK                                      |  |
| VEHICLE STABILITY CONTROL (VSC)                                | LEATHER SEATS                                           |  |
| POWER STEERING                                                 | STEERING COLUMN - TILT TELESCOPIC MANUAL                |  |
| BACK MONITOR                                                   | LIGHT CONTROL SYSTEM - AUTO                             |  |
| POWER DOOR LOCK                                                | POWER WINDOWS                                           |  |
| CRUISE CONTROL                                                 | DUAL AIRBAGS (D + P)/SIDE/CURTAINS                      |  |