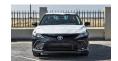

## TOYOTA CAMRY 2.5L PETROL, A/T, MY23 2.5L Petrol 2023

Car Code: ECA33

**ENGINE & TRANSMISSION** 

ANTI THEFT SYSTEM - IMMOBILIZER + ALARM HORN

| ENGINE                                                         | A25A-FKS, 4-CYLINDER 16V 2500cc, 16-VALVE +DUAL VVTi    |  |
|----------------------------------------------------------------|---------------------------------------------------------|--|
| OUTPUT HP/rpm                                                  | HP 204/ rpm 6600                                        |  |
| TORQUE kg-m/rpm                                                | 24.8/4000-5000                                          |  |
| TRANSMISSION                                                   | 8-SPEED AUTOMATIC                                       |  |
| DIMENSION, CAPACITIES & SUSPENSIONS                            |                                                         |  |
| DIMENSIONS (mm)                                                | L4,885 × W1,840 × H1,445                                |  |
| FUEL TANK CAPACITY                                             | 60 L                                                    |  |
| GROSS WEIGHT (kg)                                              | 2030 KG                                                 |  |
| SEATING CAPACITY                                               | 5                                                       |  |
| TYRES                                                          | 215/55R17 7.5J AL                                       |  |
| INTERIOR FEATURES & SAFETY                                     |                                                         |  |
| DUAL AUTO AIR CONDITIONING                                     | ANTI LOCK BRAKING SYSTEM (ABS)                          |  |
| SHIFT LEVER & KNOB - LEATHER + PLATING W/BOOT                  | SEAT HEATER - D & P                                     |  |
| HILL START ASSIST SYSTEM                                       | PUST START                                              |  |
| SPEAKERS - 6                                                   | STEERING WHEEL CONTROL - AUDIO CONTROL + CRUISE CONTROL |  |
| 7" INCH DISPLAY AUDIO SUPPORTING APPLE CAR PLAY + ANDROID AUTO | WIRELESS DOOR LOCK                                      |  |
| VEHICLE STABILITY CONTROL (VSC)                                | LEATHER SEATS                                           |  |
| POWER STEERING                                                 | STEERING COLUMN - TILT TELESCOPIC MANUAL                |  |
| BACK MONITOR                                                   | LIGHT CONTROL SYSTEM - AUTO                             |  |
| POWER DOOR LOCK                                                | POWER WINDOWS                                           |  |
| CRUISE CONTROL                                                 | DUAL AIRBAGS (D + P)/SIDE/CURTAINS                      |  |

| EXTERIOR FEATURES     |                              |
|-----------------------|------------------------------|
| LED HEADLAMPS         | DAYTIME RUNNING LIGHT SYSTEM |
| PANORAMIC ROOF        | HIGH MOUNT STOP LAMP         |
| SIDE TURN SIGNAL LAMP | FRONT FOG LAMP               |